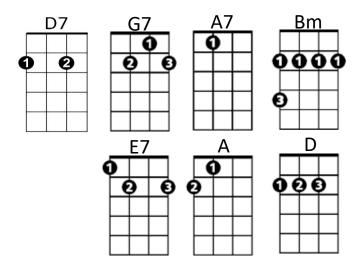

#### Drive My Car (Lennon / McCartney) Key D

**D7 G7** Asked a girl what she wanted to be **D7** She said baby, can't you see **D7 G7 A7** 

#### **Chorus:**

Bm G7 Baby you can drive my car Yes I'm gonna be a star Bm Baby you can drive my car And maybe I love you

**D7 G7** I told that girl that my prospects were good **D7 G7** And she said baby, it's understood **D7** Working for peanuts is all very fine **A7** But I can show you a better time

# (Chorus)

**D7 G7** I told a girl I can start right away And she said listen babe I got something to say **D7** I wanna be famous, a star on the screen **G7** I got no car and it's breaking my heart But you can do something in between **A7** But I've found a driver and that's a start

#### (Repeat to fade)

**D7 G7** Beep beep'm beep beep yeah **D7** Beep beep'm beep beep yeah