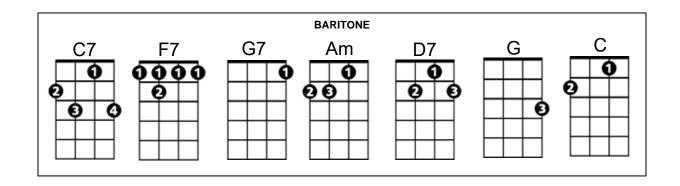

#### Drive My Car (Lennon / McCartney) Key C

**C7 F7** Asked a girl what she wanted to be **C7 F7** She said baby, can't you see **C7 F7** I wanna be famous, a star on the screen **G7** 

#### **Chorus:**

Am Baby you can drive my car Am Yes I'm gonna be a star Am Baby you can drive my car And maybe I love you

**C7 F7** I told that girl that my prospects were good **F7** And she said baby, it's understood **C7** Working for peanuts is all very fine **G7** But I can show you a better time

# (Chorus)

**C7** I told that girl I can start right away And she said listen babe I got something to say **C7 F7** I got no car and it's breaking my heart But you can do something in between **G7** But I've found a driver and that's a start

#### (Repeat to fade)

G **C7 F7** Beep beep'm beep beep yeah **F7** Beep beep'm beep beep yeah