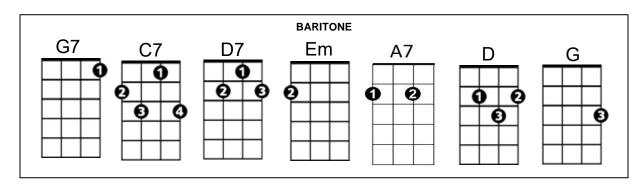

#### **Drive My Car (Lennon / McCartney)**

G7
Asked a girl what she wanted to be
G7
C7
She said baby, can't you see
G7
C7
I wanna be famous, a star on the screen
D7

But you can do something in between

#### **Chorus:**

Em C7
Baby you can drive my car
Em C7
Yes I'm gonna be a star
Em A7
Baby you can drive my car
D G D
And maybe I love you

G7
I told that girl that my prospects were good
G7
C7
And she said baby, it's understood
G7
C7
Working for peanuts is all very fine
D7
But I can show you a better time

# (Chorus)

**D** G7 Beep beep m beep beep yeah

# (Chorus)

G7 C7

I told a girl I can start right away

67 C7

And she said listen babe I got something to say

G7 C7

I got no car and it's breaking my heart **D7** 

But I've found a driver and that's a start

#### (Repeat to fade)

D G7 C7
Beep beep'm beep beep yeah
G7 C7
Beep beep'm beep beep yeah