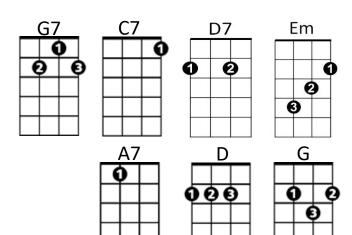

#### **Drive My Car (Lennon / McCartney)**

G7
Asked a girl what she wanted to be
G7
C7
She said baby, can't you see
G7
C7
I wanna be famous, a star on the screen
D7

But you can do something in between

#### **Chorus:**

Em C7
Baby you can drive my car
Em C7
Yes I'm gonna be a star
Em A7
Baby you can drive my car
D G D
And maybe I love you

G7
I told that girl that my prospects were good
G7
C7
And she said baby, it's understood
G7
C7
Working for peanuts is all very fine
D7
But I can show you a better time

# (Chorus)

**D** G7 Beep beep m beep beep yeah

# (Chorus)

G7 C7

I told a girl I can start right away

67 C7

And she said listen babe I got something to say

G7 C7

I got no car and it's breaking my heart **D7** 

But I've found a driver and that's a start

#### (Repeat to fade)

D G7 C7
Beep beep'm beep beep yeah
G7 C7
Beep beep'm beep beep yeah