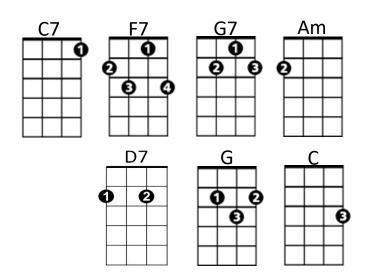

#### Drive My Car (Lennon / McCartney) Key C

**C7 F7** Asked a girl what she wanted to be **C7 F7** She said baby, can't you see **C7 F7** I wanna be famous, a star on the screen **G7** 

#### **Chorus:**

Am Baby you can drive my car Am Yes I'm gonna be a star Am Baby you can drive my car And maybe I love you

**C7 F7** I told that girl that my prospects were good **F7** And she said baby, it's understood **C7** Working for peanuts is all very fine **G7** But I can show you a better time

# (Chorus)

**C7** I told that girl I can start right away And she said listen babe I got something to say **C7 F7** I got no car and it's breaking my heart But you can do something in between **G7** But I've found a driver and that's a start

#### (Repeat to fade)

G **C7 F7** Beep beep'm beep beep yeah **F7** Beep beep'm beep beep yeah