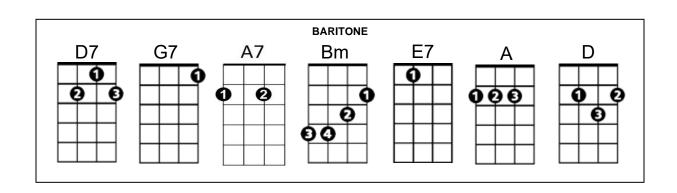

#### Drive My Car (Lennon / McCartney) Key D

**D7 G7** Asked a girl what she wanted to be **D7** She said baby, can't you see **D7 G7 A7** 

#### **Chorus:**

Bm G7 Baby you can drive my car Yes I'm gonna be a star Bm Baby you can drive my car And maybe I love you

**D7 G7** I told that girl that my prospects were good **D7 G7** And she said baby, it's understood **D7** Working for peanuts is all very fine **A7** But I can show you a better time

# (Chorus)

**D7 G7** I told a girl I can start right away And she said listen babe I got something to say **D7** I wanna be famous, a star on the screen **G7** I got no car and it's breaking my heart But you can do something in between **A7** But I've found a driver and that's a start

#### (Repeat to fade)

**D7 G7** Beep beep'm beep beep yeah **D7** Beep beep'm beep beep yeah