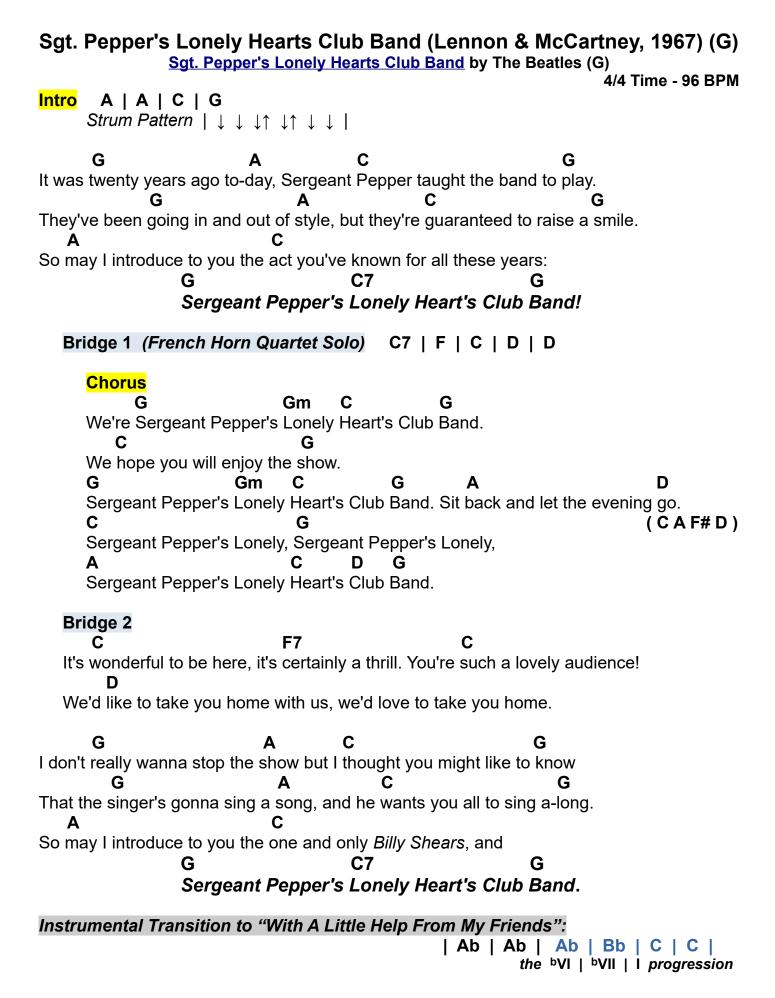

| With A Little Help from My Friends (Lennon & McCartney, 1967) (E)  With A Little Help from My Friends by The Beatles (E)  Strum Pattern: ↓ ↓↑ ↓ ↓↑   4/4 Time - 112 BPM |                                                      |     |
|-------------------------------------------------------------------------------------------------------------------------------------------------------------------------|------------------------------------------------------|-----|
| C   D   E   E  <br>BillyShears!                                                                                                                                         | tern: ↓ ↓  ↓ ↓    4/4 filme - 112 BP                 | IVI |
| E B F#m  What would you think if I sang out of tune? Would you E B F#m B  Lend me your ears and I