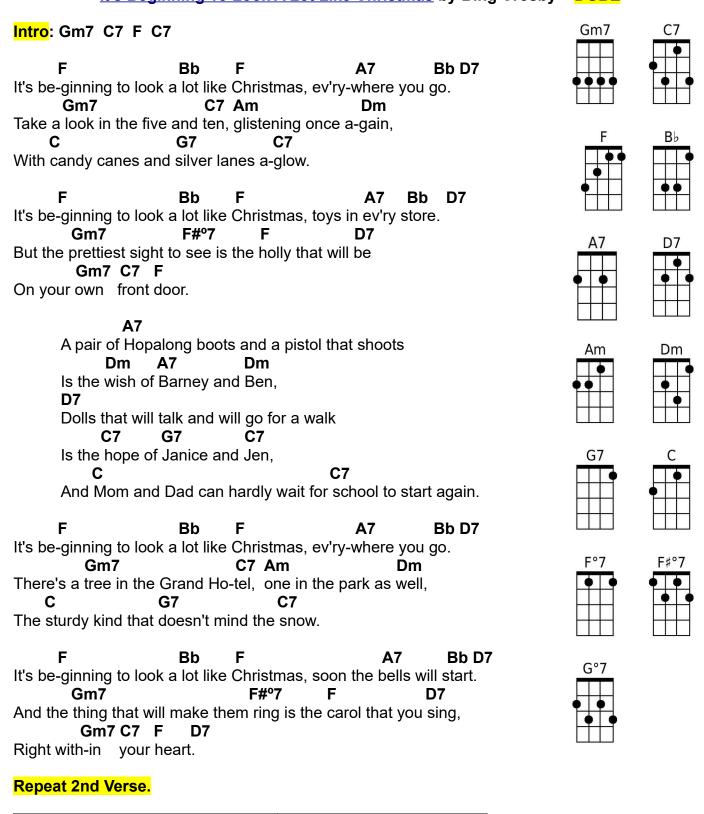

# It's Beginning To Look A Lot Like Christmas (Meredith Willson, 1951) (F) It's Beginning To Look A Lot Like Christmas by Bing Crosby – GCEA

| Outro 1                         |     |    |   |    | Outro 2                     |
|---------------------------------|-----|----|---|----|-----------------------------|
|                                 | Gm7 | C7 | F | D7 | Gm7 C7 F D7                 |
| Sure, it's Christmas once more. |     |    |   |    | Right with - in your heart. |

# It's Beginning To Look A Lot Like Christmas (Meredith Willson, 1951) (F) It's Beginning To Look A Lot Like Christmas by Bing Crosby – DGBE

| Outro 1                         |     |    |   |           | Outro 2                     |
|---------------------------------|-----|----|---|-----------|-----------------------------|
|                                 | Gm7 | C7 | F | <b>D7</b> | Gm7 C7 F D7                 |
| Sure, it's Christmas once more. |     |    |   |           | Right with - in your heart. |