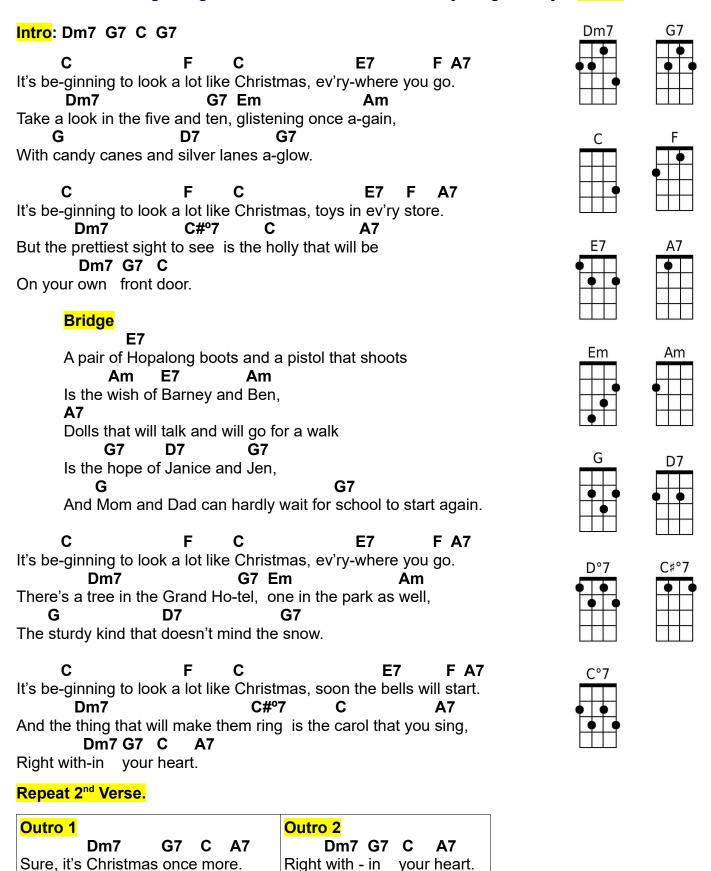

#### It's Beginning To Look A Lot Like Christmas (Meredith Willson, 1951) (C) It's Beginning To Look A Lot Like Christmas by Bing Crosby – GCEA

#### It's Beginning To Look A Lot Like Christmas (Meredith Willson, 1951) (C) It's Beginning To Look A Lot Like Christmas by Bing Crosby – DGBE

Right with - in your heart.

Sure, it's Christmas once more.