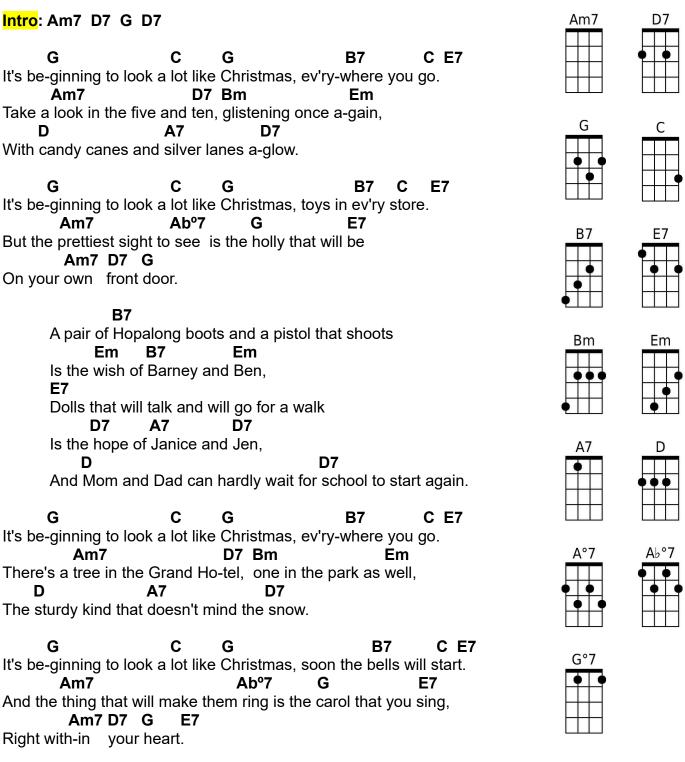

# It's Beginning To Look A Lot Like Christmas (Meredith Willson, 1951) (G) It's Beginning To Look A Lot Like Christmas by Bing Crosby - GCEA

#### Repeat 2nd Verse.

| Outro                           | 1   |    |   |    | Outro 2                     |
|---------------------------------|-----|----|---|----|-----------------------------|
|                                 | Am7 | D7 | G | E7 | Am7 D7 G E7                 |
| Sure, it's Christmas once more. |     |    |   |    | Right with - in your heart. |