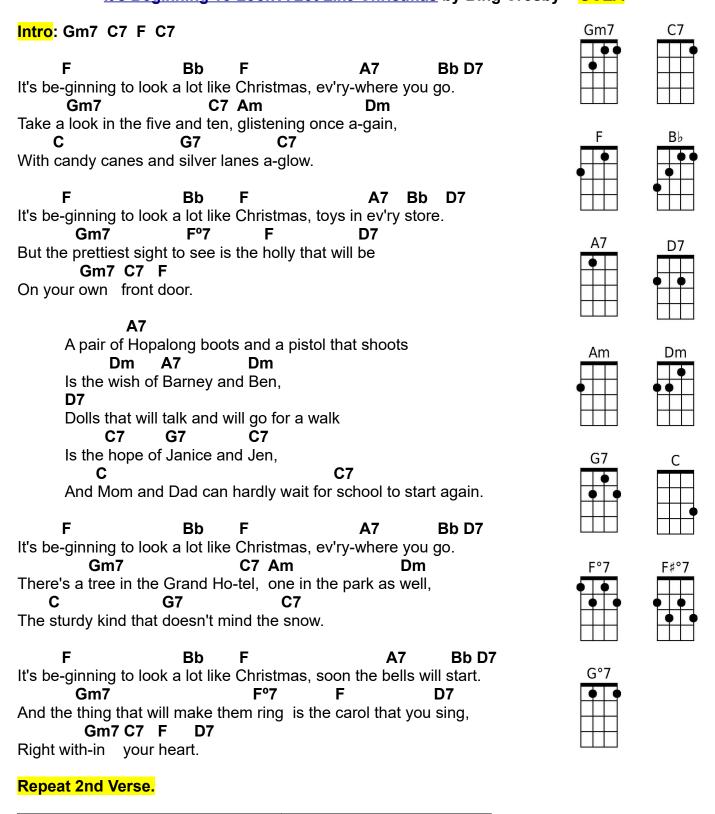

# It's Beginning To Look A Lot Like Christmas (Meredith Willson, 1951) (F) It's Beginning To Look A Lot Like Christmas by Bing Crosby – GCEA

| Outro 1                         |     |    |   |    | Outro 2                     |
|---------------------------------|-----|----|---|----|-----------------------------|
|                                 | Gm7 | C7 | F | D7 | Gm7 C7 F D7                 |
| Sure, it's Christmas once more. |     |    |   |    | Right with - in your heart. |

# It's Beginning To Look A Lot Like Christmas (Meredith Willson, 1951) (F) It's Beginning To Look A Lot Like Christmas by Bing Crosby – DGBE

| Outro 1                         |     |    |   |           | Outro 2                     |
|---------------------------------|-----|----|---|-----------|-----------------------------|
|                                 | Gm7 | C7 | F | <b>D7</b> | Gm7 C7 F D7                 |
| Sure, it's Christmas once more. |     |    |   |           | Right with - in your heart. |