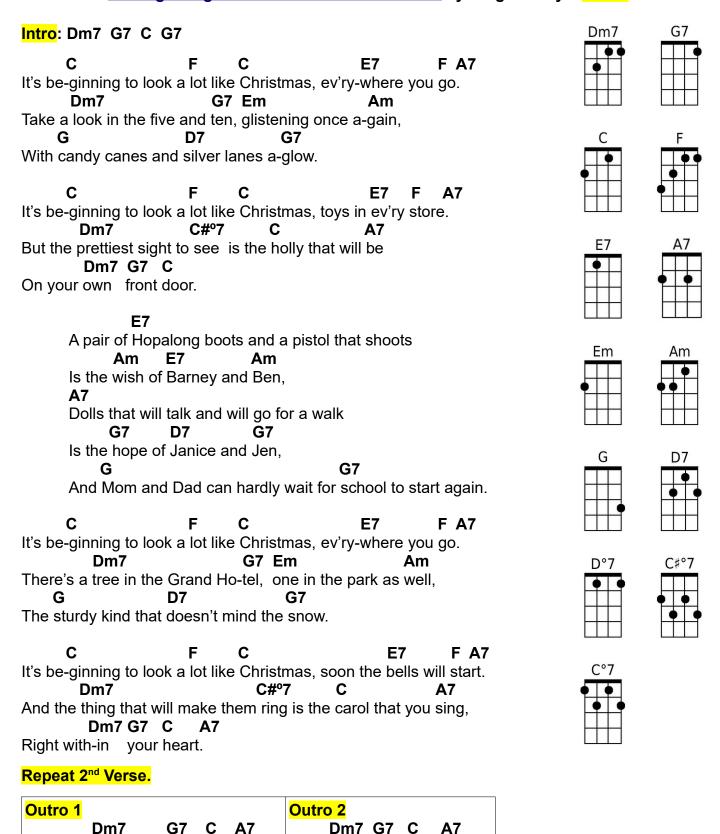

#### It's Beginning To Look A Lot Like Christmas (Meredith Willson, 1951) (C) It's Beginning To Look A Lot Like Christmas by Bing Crosby – GCEA

#### It's Beginning To Look A Lot Like Christmas (Meredith Willson, 1951) (C) It's Beginning To Look A Lot Like Christmas by Bing Crosby – DGBE

Right with - in your heart.

Sure, it's Christmas once more.