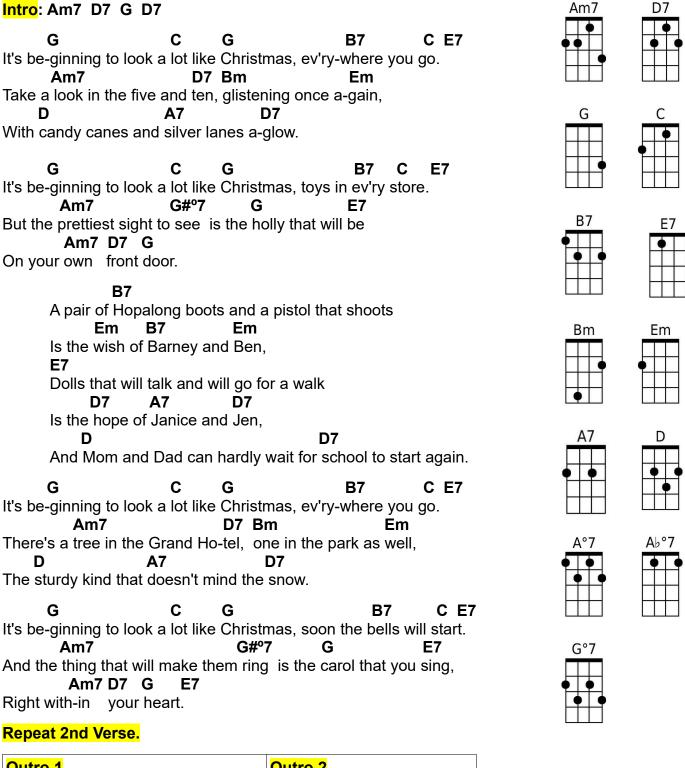

# It's Beginning To Look A Lot Like Christmas (Meredith Willson, 1951) (G) It's Beginning To Look A Lot Like Christmas by Bing Crosby - DGBE

| Outro 1                         |     |    |   |           | Outro 2                     |  |
|---------------------------------|-----|----|---|-----------|-----------------------------|--|
|                                 | Am7 | D7 | G | <b>E7</b> | Am7 D7 G E7                 |  |
| Sure, it's Christmas once more. |     |    |   |           | Right with - in your heart. |  |

#### Repeat 2nd Verse.

| Outro                           | 1   |    |   |    | Outro 2                     |
|---------------------------------|-----|----|---|----|-----------------------------|
|                                 | Am7 | D7 | G | E7 | Am7 D7 G E7                 |
| Sure, it's Christmas once more. |     |    |   |    | Right with - in your heart. |