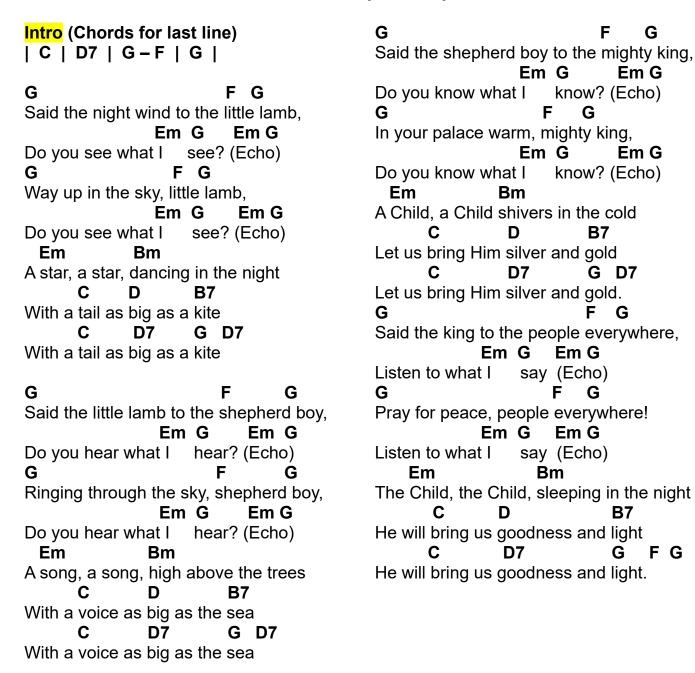

# Noël Regney & Gloria Shayne, 1962 <u>Do You Hear What I Hear?</u> by the Harry Simeone Chorale

| Intro (Chords for last line)<br>  F   G7   C – Bb   C | C Bb C Said the shepherd boy to the mighty king, Am C Am C                         |
|-------------------------------------------------------|------------------------------------------------------------------------------------|
| C Said the night wind to the little lamb,             | Am C Am C Do you know what I know? (Echo) C Bb C In your palace warm, mighty king, |
|                                                       |                                                                                    |