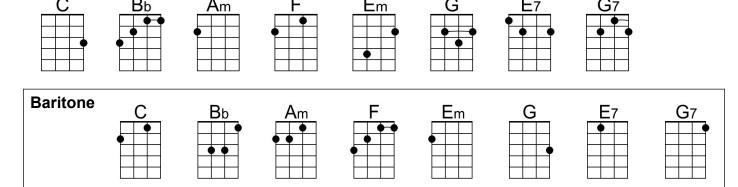

# Noël Regney & Gloria Shayne, 1962 <u>Do You Hear What I Hear?</u> by the Harry Simeone Chorale

| Intro (Chords for last line)<br>  F   G7   C – Bb   C | C Bb C Said the shepherd boy to the mighty king, Am C Am C                         |
|-------------------------------------------------------|------------------------------------------------------------------------------------|
| C Said the night wind to the little lamb,             | Am C Am C Do you know what I know? (Echo) C Bb C In your palace warm, mighty king, |
|                                                       |                                                                                    |