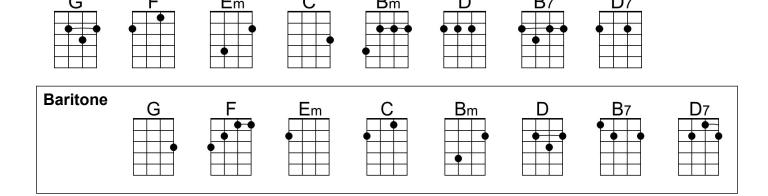

# Noël Regney & Gloria Shayne, 1962 <u>Do You Hear What I Hear?</u> by the Harry Simeone Chorale

| Intro (Chords for last line)<br>  F   G7   C – Bb   C | C Bb C Said the shepherd boy to the mighty king, Am C Am C                         |
|-------------------------------------------------------|------------------------------------------------------------------------------------|
| C Said the night wind to the little lamb,             | Am C Am C Do you know what I know? (Echo) C Bb C In your palace warm, mighty king, |
|                                                       |                                                                                    |