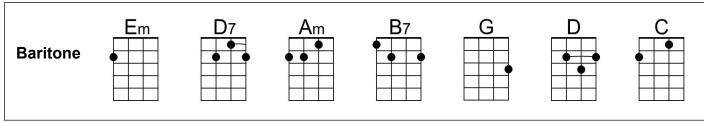

## Mary, Did You Know? Mark Lowry (1984) & Buddy Greene (1991)

| Mary, Did You Know? by Kenny Rogers and Wynonna Judd (1996) |                                |                          |                          |                            |                          |            |  |
|-------------------------------------------------------------|--------------------------------|--------------------------|--------------------------|----------------------------|--------------------------|------------|--|
| <mark>Intro</mark>                                          | Em                             |                          | Bridge                   |                            | _                        |            |  |
|                                                             | Em                             | <b>D</b> 7               | <b>C</b><br>The bli      | nd will see                | <b>D</b><br>, the deaf w | vill hear. |  |
| Mary,                                                       | did you know tha               |                          | Er                       | n                          | С                        |            |  |
| Would                                                       | l one day walk on              | water?                   | Ar                       |                            | B7                       |            |  |
| Mary,                                                       | <b>Em</b><br>did you know tha  |                          | Er                       | n                          | b, the dumb<br><b>B7</b> | will speak |  |
| Would                                                       | <b>Am</b><br>I save our sons a | _                        | The pr                   | aises of Th                |                          |            |  |
|                                                             | Am                             | D7                       |                          | Em                         | D7                       |            |  |
| Did yo                                                      | ou know that your<br><b>D</b>  | Baby Boy <b>Em D</b>     | Mary, did y<br><b>Am</b> | ou know th <b>,<br/>B7</b> | nat your Ba              | by Boy     |  |
| Has co                                                      | ome to make you                | new?                     | Is Lord of               | all creation<br><b>Em</b>  | ?<br><b>D7</b>           |            |  |
|                                                             | hild that you deliv            | rered                    | Mary, did y<br><b>Am</b> | ou know th                 | nat your Ba<br><b>B7</b> |            |  |
| Will so                                                     | oon deliver you.               |                          | Would one                | =                          | ne nations?<br><b>D7</b> |            |  |
|                                                             | Em                             | D7                       |                          |                            | ur Baby Bo               | V          |  |
| Mary,                                                       | did you know tha<br>m B7       | t your Baby Boy          | G                        | -                          | m D                      | ,          |  |
|                                                             | ve sight to a blind            | l man?<br><b>D7</b>      | Am                       |                            |                          | <b>a</b>   |  |
| -                                                           | <b>Em</b><br>did you know tha  | t your Baby Boy          | B7                       | Em                         | ou're holdin<br>         | y          |  |
| Will ca                                                     | <b>m</b><br>alm the storm with | <b>B7</b><br>h His hand? | is th                    | e great - "I               | – am."                   |            |  |
| Did yo                                                      | <b>Am</b><br>ou know that your | <b>D7</b><br>Baby Boy    | Em                       | D7                         | Am                       | <b>B</b> 7 |  |
| Ğ                                                           | <u>-</u>                       | Em D                     |                          | • •                        |                          |            |  |
|                                                             | Am                             |                          |                          |                            |                          |            |  |
| В                                                           |                                | •                        | G                        | D                          | С                        |            |  |
| You ki                                                      | ssed the face of (             | God?                     |                          | • • •                      | •                        |            |  |
|                                                             | Em                             | D7 Am                    | _B <sub>7</sub>          | G                          | D                        | C          |  |