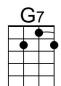

Intro Am

Am G7

Mary, did you know that your Baby Boy

Would one day walk on water?

**G7** Am

Mary, did you know that your Baby Boy

Would save our sons and daughters?

Dm **G7** 