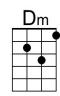

Did you know that your Baby Boy

Am

Has come to make you new?

Dm

The Child that you delivered

Will soon deliver you.

G7 Am

Mary, did you know that your Baby Boy

Dm

Will give sight to a blind man?

Am

**G7** 

Mary, did you know that your Baby Boy

Dm

Will calm the storm with His hand?

Did you know that your Baby Boy

G

Am G

Has walked where angels trod?

Dm

When you kiss your little Baby

**E7** 

You kissed the face of God?

**Bridge** 