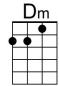

Did you know that your Baby Boy

Am

Has come to make you new?

Dm

The Child that you delivered

Will soon deliver you.

G7 Am

Mary, did you know that your Baby Boy