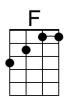

## **Christmas (Baby Please Come Home)**

(Ellie Greenwich, Jeff Barry & Phil Specter, 1963) **Christmas (Baby Please Come Home)** by Mariah Carey

Em It's Christmas,

F G

Baby please come home

C

(Christmas) The snow's coming down,