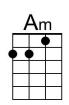

### **Christmas (Baby Please Come Home)**

(Ellie Greenwich, Jeff Barry & Phil Specter, 1963)

Christmas (Baby Please Come Home) by Mariah Carey

Bm It's Christmas, (Christmas) Pretty lights on the trees, CD Baby please come home (Christmas) I'm watchin' 'em shine (Christmas) You should be here with me, (Christmas) The snow's coming down, (Christmas) Baby please come home (Christmas) I'm watching it fall G Bm (Christmas) Lots of people around, Baby please come home, (Christmas) Baby please come home Baby please come home **Chorus** G G (Christmas) The church bells in town, (Christmas) If there was a way, (Christmas) They're ringin' a song (Christmas) I'd hold back these tears (Christmas) What a happy sound, (Christmas) But it's Christmas day, (Christmas) Baby please come home (Christmas) Baby please come home Chorus Outro (3x) G Bm They're singing deck the halls, (Christmas) (Christmas) But it's not like Christmas at all Baby please come home, Em