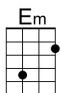

## **Christmas (Baby Please Come Home)**

(Ellie Greenwich, Jeff Barry & Phil Specter, 1963) **Christmas (Baby Please Come Home)** by Mariah Carey

Em It's Christmas,

F G

Baby please come home

C

(Christmas) The snow's coming down,

(Christmas) You should be here with me,

(Christmas) Baby please come home

Em

Baby please come home,

Baby please come home **Chorus** 

C

(Christmas) If there was a way,

(Christmas) I'd hold back these tears