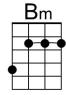

### **Christmas (Baby Please Come Home)**

(Ellie Greenwich, Jeff Barry & Phil Specter, 1963)

Christmas (Baby Please Come Home) by Mariah Carey

Bm It's Christmas, (Christmas) Pretty lights on the trees, CD Baby please come home (Christmas) I'm watchin' 'em shine (Christmas) You should be here with me, (Christmas) The snow's coming down, (Christmas) Baby please come home (Christmas) I'm watching it fall G Bm (Christmas) Lots of people around, Baby please come home, (Christmas) Baby please come home Baby please come home **Chorus** G G (Christmas) The church bells in town, (Christmas) If there was a way, (Christmas) They're ringin' a song (Christmas) I'd hold back these tears (Christmas) What a happy sound, (Christmas) But it's Christmas day, (Christmas) Baby please come home (Christmas) Baby please come home Chorus Outro (3x) G Bm They're singing deck the halls, (Christmas) (Christmas) But it's not like Christmas at all Baby please come home, Em