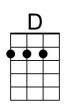

### **Christmas (Baby Please Come Home)**

(Ellie Greenwich, Jeff Barry & Phil Specter, 1963)

Christmas (Baby Please Come Home) by Mariah Carey

Bm It's Christmas, (Christmas) Pretty lights on the trees, CD Baby please come home (Christmas) I'm watchin' 'em shine (Christmas) You should be here with me, (Christmas) The snow's coming down, (Christmas) Baby please come home (Christmas) I'm watching it fall G Bm (Christmas) Lots of people around, Baby please come home, (Christmas) Baby please come home Baby please come home **Chorus** G G (Christmas) The church bells in town, (Christmas) If there was a way, (Christmas) They're ringin' a song (Christmas) I'd hold back these tears (Christmas) What a happy sound, (Christmas) But it's Christmas day, (Christmas) Baby please come home (Christmas) Baby please come home Chorus Outro (3x) G Bm They're singing deck the halls, (Christmas) (Christmas) But it's not like Christmas at all Baby please come home, Em