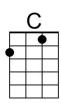

# **C63 G**

### **Christmas (Baby Please Come Home)**

(Ellie Greenwich, Jeff Barry & Phil Specter, 1963)

Christmas (Baby Please Come Home) by Mariah Carey

Bm It's Christmas, (Christmas) Pretty lights on the trees, CD Baby please come home (Christmas) I'm watchin' 'em shine (Christmas) You should be here with me, (Christmas) The snow's coming down, (Christmas) Baby please come home (Christmas) I'm watching it fall G Bm (Christmas) Lots of people around, Baby please come home, (Christmas) Baby please come home Baby please come home **Chorus** G G (Christmas) The church bells in town, (Christmas) If there was a way, (Christmas) They're ringin' a song (Christmas) I'd hold back these tears (Christmas) What a happy sound, (Christmas) But it's Christmas day, (Christmas) Baby please come home (Christmas) Baby please come home Chorus Outro (3x) G Bm They're singing deck the halls, (Christmas) (Christmas) But it's not like Christmas at all Baby please come home, Em