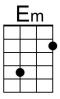

## **Christmas (Baby Please Come Home)**

(Ellie Greenwich, Jeff Barry & Phil Specter, 1963) **Christmas (Baby Please Come Home)** by Mariah Carey

Em It's Christmas,

F G

Baby please come home

C

(Christmas) The snow's coming down,

(Christmas) You should be here with me,

(Christmas) Baby please come home

Em

Baby please come home,

Baby please come home **Chorus** 

C

(Christmas) If there was a way,

(Christmas) I'd hold back these tears

#### Outro (3x)

Em

(Christmas) (Christmas)

Baby please come home,

Baby please come home.

**Baritone** 