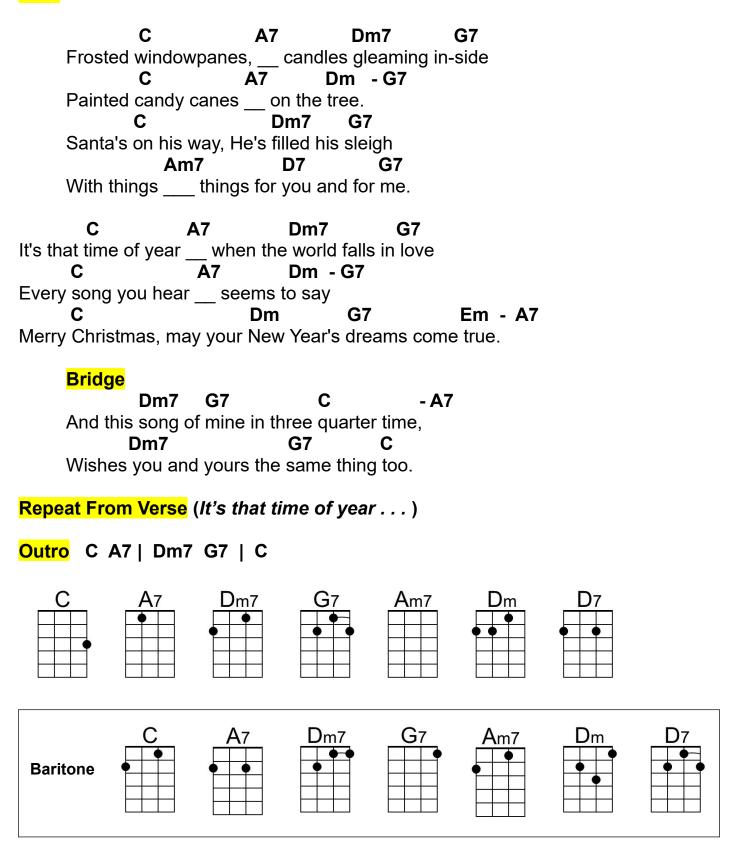

## C124 C

#### The Christmas Waltz

(Sammy Cahn & Jule Styne, 1954) (3/4 Time)

The Christmas Waltz by Frank Sinatra from "The Christmas Collection by Sinatra" (1954)

The Christmas Waltz by Harry Connick Jr. from "Harry For The Holidays" (2003) (only version of this song to reach a Billboard chart, #26, 2004)

### Intro C A7 Dm7 G7