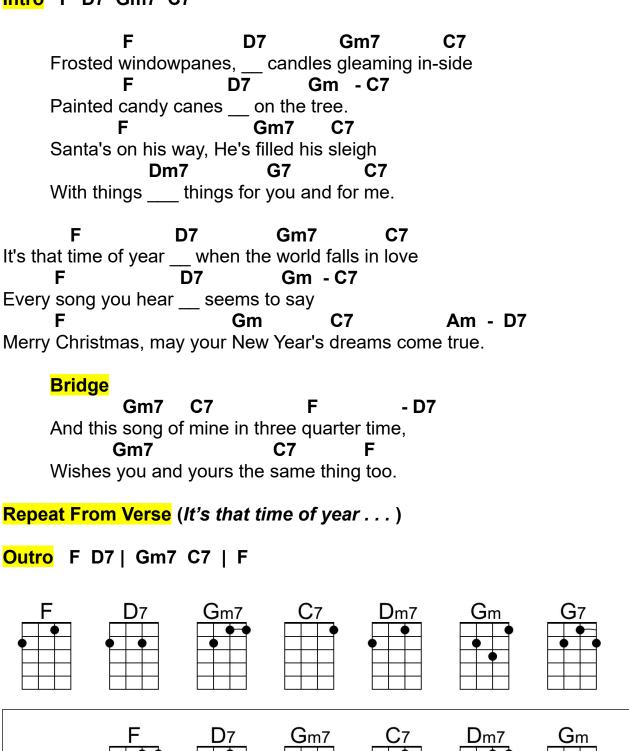

# C124 Jf

#### The Christmas Waltz

(Sammy Cahn & Jule Styne, 1954) (3/4 Time)

The Christmas Waltz by Frank Sinatra from "The Christmas Collection by Sinatra" (1954)

The Christmas Waltz by Harry Connick Jr. from "Harry For The Holidays" (2003)

(Only version of this song to reach a Billboard chart, #26, 2004)

## Intro F D7 Gm7 C7

**Baritone** 