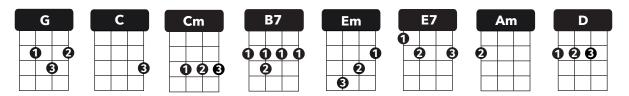

## **ALL I WANT FOR CHRISTMAS IS YOU**

by Mariah Carey and Walter Afanasieff

SHUFFLE ISLAND STRUM: d- du -udu

**TIMING:** 1 strum per chord

| INTRO  | G                                                                                                                 |                                                                                                                                             |
|--------|-------------------------------------------------------------------------------------------------------------------|---------------------------------------------------------------------------------------------------------------------------------------------|
| VERSE  | I don't want a lot for Christmas  C  C                                                                            | Cm Cm                                                                                                                                       |
| CHORUS |                                                                                                                   | more than you could ever know  Am D  All I want for Christmas is  D                                                                         |
| VERSE  | I won't ask for much this Christmas  C C I'm just gonna keep on waiting  G G I won't make a list and send it  C C | G G I won't even wish for snow  Cm Cm here under the mistletoe  G G to the North Pole for Saint Nick  Cm Cm hear those magic reindeer click |
| CHORUS | I just want you here to-night  G  E7                                                                              | Em [Em// - Cm//] holding on to me so tight  Am D  All I want for Christmas is  D                                                            |