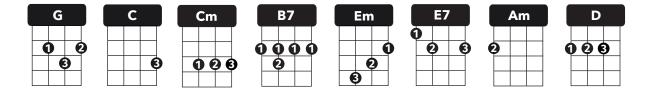

## ALL I WANT FOR CHRISTMAS IS YOU

(continued)

| BRIDGE   | B7 B7 Em Em<br>All the lights are shining so brightly every-where                   |
|----------|-------------------------------------------------------------------------------------|
|          | B7B7EmEmAnd the sound of children'slaughter fills the air                           |
|          | CmCmGE7and every-one is singingI hear those sleigh bells swinging                   |
|          | Am/Am/Santa won't you bring methe one I really need, won't you                      |
|          | D/D/(hits)D////D////please bring my baby tomeeeeyeah yeah yeah                      |
| VERSE    | GGGI don't want a lot for Christmasthis is all I'm asking for                       |
|          | CCCmCmI just want to see my babystanding right out-side my door                     |
| CHORUS   | G[G// - B7//]Em[Em// - Cm//]I just want him for my ownmore than you could ever know |
|          | GE7Am(hits)D////D////Make my wish come true, babyAll I want forChristmasis          |
|          | G Em C D<br>you                                                                     |
| OUTRO x3 | <b>G Em C D</b><br>All I want for Christmas is you, baby                            |
| END      | G/<br>ooh                                                                           |