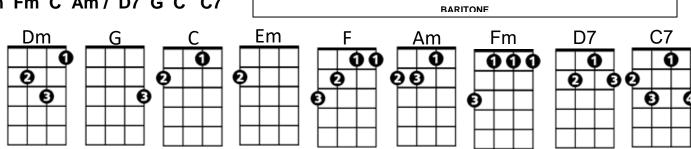

## All I Want for Christmas is You (Troy Powers / Andy Stone)

Intro: Dm G C Em Em Take back the holly and mistletoe I don't need - expensive things G Am Am C G C Silver bells on strings They don't matter to me Fm Fm Am C Am If I wrote a letter to San-ta Claus All that I want, it can't be found **D7** G Underneath the Christmas tree I would ask for just – one - thing C Em Em I don't need sleigh rides in the snow You are the angel atop my tree G C You are my dream come true Don't want a Christmas that's blue Fm Fm Take back the tinsel, stockings, and bows Santa can't bring me what I need **D7** G C G Am 'Cause all I want for Christmas is you 'Cause all I want for Christmas is you Am Dm Em F 'Cause all I want for Christmas is you I don't need - expensive things Dm G 'Cause all I want for Christmas is you G C They don't matter to me Fm G Am C All that I want, it can't be found F Em Dm G **D7** O Underneath the Christmas tree Ø Em You are the angel atop my tree G Am D7 Fm You are my dream come true Αm Fm C Ø Santa can't bring me what I need Dm G 'Cause all I want for Christmas is you Instrumental verse: C Em / F G C Am Dm Fm C Am / D7 G C C7 BARITONE Em\_ D7 C7 Dm Αm Fm