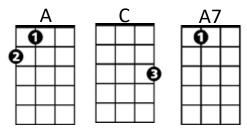

## Blue Christmas (Billy Hayes / Jay Johnson) Key G

**D7** 

**G7** 

**G7** 

G

I'll have a blue Christmas without you

**D7 G7** I'll be so blue just thinking about you

Dm

Decorations of red on a green Christmas tree

Won't be the same dear, if you're not here with me

And when those blue snowflakes start fallin' **D7** 

That's when those blue memories start callin'

Dm

You'll be doin' alright with your Christmas of white

But I'll have a blue, blue, blue, blue Christmas

## Instrumental: G D D7 G

I'll have a blue Christmas that's certain

**D7** 

And when that blue heartache starts hurtin'

**A7** 

You'll be doin' alright with your Christmas of white D G **G7** 

But I'll have a blue, blue, blue, blue Christmas

Dm **A7** 

You'll be doin' alright with your Christmas of white

But I'll have a blue, blue, blue, blue Christmas