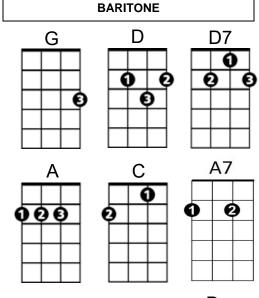

## Blue Christmas (Billy Hayes / Jay Johnson) Key G

**D7** 

**G7** 

**G7** 

G

I'll have a blue Christmas without you

**D7 G7** I'll be so blue just thinking about you

Dm

Decorations of red on a green Christmas tree

Won't be the same dear, if you're not here with me

And when those blue snowflakes start fallin' **D7** 

That's when those blue memories start callin'

Dm

You'll be doin' alright with your Christmas of white

But I'll have a blue, blue, blue, blue Christmas

## Instrumental: G D D7 G

I'll have a blue Christmas that's certain

**D7** 

And when that blue heartache starts hurtin'

**A7** 

You'll be doin' alright with your Christmas of white D G **G7** 

But I'll have a blue, blue, blue, blue Christmas

Dm **A7** 

You'll be doin' alright with your Christmas of white

But I'll have a blue, blue, blue, blue Christmas