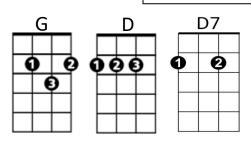

## Blue Christmas (Billy Hayes / Jay Johnson) Key G

**D7** 

**G7** 

**G7** 

G

I'll have a blue Christmas without you

**D7 G7** I'll be so blue just thinking about you

Dm

Decorations of red on a green Christmas tree

Won't be the same dear, if you're not here with me

And when those blue snowflakes start fallin' **D7** 

That's when those blue memories start callin'

Dm

You'll be doin' alright with your Christmas of white

But I'll have a blue, blue, blue, blue Christmas

## Instrumental: G D D7 G

I'll have a blue Christmas that's certain

**D7** 

And when that blue heartache starts hurtin'

**A7** 

You'll be doin' alright with your Christmas of white D G **G7** 

But I'll have a blue, blue, blue, blue Christmas

Dm **A7** 

You'll be doin' alright with your Christmas of white

But I'll have a blue, blue, blue, blue Christmas