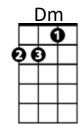

## Blue Christmas (Billy Hayes / Jay Johnson) Key G

**D7** 

**G7** 

**G7** 

G

I'll have a blue Christmas without you

**D7 G7** I'll be so blue just thinking about you

Dm

Decorations of red on a green Christmas tree

Won't be the same dear, if you're not here with me

And when those blue snowflakes start fallin' **D7** 

That's when those blue memories start callin'

Dm

You'll be doin' alright with your Christmas of white

But I'll have a blue, blue, blue, blue Christmas

## Instrumental: G D D7 G

I'll have a blue Christmas that's certain

**D7** 

And when that blue heartache starts hurtin'

**A7** 

You'll be doin' alright with your Christmas of white D G **G7** 

But I'll have a blue, blue, blue, blue Christmas

Dm **A7** 

You'll be doin' alright with your Christmas of white

But I'll have a blue, blue, blue, blue Christmas