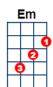

## **Blue Christmas**

**Elvis Presley** 

I'll have a [D] blue Christmas with-[A]out you, I'll be so blue just [A7] thinking a-[D]bout you. [D7] Decor-[D]ations of [D7] red on a [G] green Christmas [Em] tree, [E7] Won't be the same dear, if [A] you're not here with [A7] me.