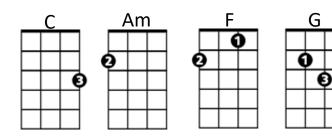

e

# С

(Christmas) The church bells in town, **Am** (Christmas) They're ringin' a song **F** (Christmas) What a happy sound, **G** (Christmas) Baby please come home

## CHORUS:

C They're singing deck the halls, Am But it's not like Christmas at all F I remember when you were here, G And all the fun we had last year

## С

(Christmas) Pretty lights on the trees, **Am** 

(Christmas) I'm watchin' 'em shine F

(Christmas) You should be here with me,

#### G

С

(Christmas) Baby please come home

G

F

Am

## <mark>(Chorus)</mark>

# С

G

(Christmas) If there was a way, Am (Christmas) I'd hold back these tears F (Christmas) But it's Christmas day, G (Christmas) Baby please come home Am (Christmas) Baby please come home F (Christmas) Baby please come home

(Christmas) Baby please come home