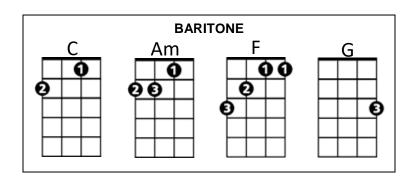

# С

(Christmas) The church bells in town, **Am** (Christmas) They're ringin' a song **F** (Christmas) What a happy sound, **G** (Christmas) Baby please come home

## CHORUS:

C They're singing deck the halls, Am But it's not like Christmas at all F I remember when you were here, G And all the fun we had last year

## С

(Christmas) Pretty lights on the trees, **Am** 

(Christmas) I'm watchin' 'em shine F

(Christmas) You should be here with me,

#### G

С

(Christmas) Baby please come home

G

F

Am

## <mark>(Chorus)</mark>

# С

G

(Christmas) If there was a way, Am (Christmas) I'd hold back these tears F (Christmas) But it's Christmas day, G (Christmas) Baby please come home Am (Christmas) Baby please come home F (Christmas) Baby please come home

(Christmas) Baby please come home