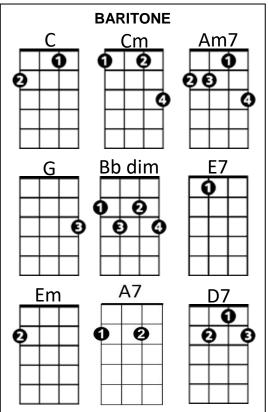

Em

A7 Am7 D7

Bbdim Am7 D7 G G **E7** Am7 **E7** Christmas Eve will find me, draped with leis so sweet G С Cm **E7** I'll be home for Christmas A7 D7 G **E7** If only in my dreams A7 D7 G If only in my dreams

(K.Gannon, W.Kent) Additional lyrics by Na Leo Pilimehana INTRO: C G E7 Am7 D7 G Cm **D7** 

I'll be home for Christmas if only in my dreams

**E7** G Bbdim Am7 D7 G Am7 E7 I'll be home for Christmas, you can plan on me С **D7** G Em Please have snow and mistletoe A7 Am7 D7 and presents on the tree

G Bbdim Am7 D7 G **F7** Am7 F7 Christmas Eve will find me, Where the love light gleams E7 G С Cm I'll be home for Christmas A7 D7 G **D7** If only in my dreams

G Bbdim Am7 D7 G E7 Am7 E7 I'll be home for Christmas, that's where my heart lies С D7 G Em Palm trees sway as trade winds play Am7 D7 A7 As stars light up the sky

Bbdim Am7 D7 G E7 G Am7 E7 Christmas Eve will find me, on my Island shore С Cm G **E7** I'll be home for Christmas A7 **D7** G **D7** Then leave you nevermore

G Am7 D7 G Bbdim **E7** Am7 E7 I'll be home for Christmas, we'll celebrate the night D7 С G Wave and sway as guitars play Hawaiian Lullabies