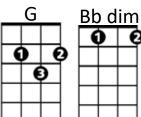

Em

A7 Am7 D7

Bbdim Am7 D7 G G **E7** Am7 **E7** Christmas Eve will find me, draped with leis so sweet G С Cm **E7** I'll be home for Christmas A7 D7 G **E7** If only in my dreams A7 D7 G If only in my dreams

(K.Gannon, W.Kent) Additional lyrics by Na Leo Pilimehana INTRO: C G E7 Am7 D7 G Cm **D7** 

I'll be home for Christmas if only in my dreams

**E7** G Bbdim Am7 D7 G Am7 E7 I'll be home for Christmas, you can plan on me С **D7** G Em Please have snow and mistletoe A7 Am7 D7 and presents on the tree

G Bbdim Am7 D7 G **F7** Am7 F7 Christmas Eve will find me, Where the love light gleams E7 G С Cm I'll be home for Christmas A7 D7 G **D7** If only in my dreams

G Bbdim Am7 D7 G E7 Am7 E7 I'll be home for Christmas, that's where my heart lies С D7 G Em Palm trees sway as trade winds play Am7 D7 A7 As stars light up the sky

Bbdim Am7 D7 G E7 G Am7 E7 Christmas Eve will find me, on my Island shore С Cm G **E7** I'll be home for Christmas A7 **D7** G **D7** Then leave you nevermore

G Am7 D7 G Bbdim **E7** Am7 E7 I'll be home for Christmas, we'll celebrate the night D7 С G Wave and sway as guitars play Hawaiian Lullabies