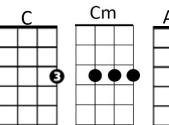

Em

A7 Am7 D7

Bbdim Am7 D7 G G **E7** Am7 **E7** Christmas Eve will find me, draped with leis so sweet G С Cm **E7** I'll be home for Christmas A7 D7 G **E7** If only in my dreams A7 D7 G If only in my dreams

(K.Gannon, W.Kent) Additional lyrics by Na Leo Pilimehana INTRO: C G E7 Am7 D7 G Cm **D7** 

I'll be home for Christmas if only in my dreams

**E7** G Bbdim Am7 D7 G Am7 E7 I'll be home for Christmas, you can plan on me С **D7** G Em Please have snow and mistletoe A7 Am7 D7 and presents on the tree

G Bbdim Am7 D7 G **F7** Am7 F7 Christmas Eve will find me, Where the love light gleams E7 G С Cm I'll be home for Christmas A7 D7 G **D7** If only in my dreams

G Bbdim Am7 D7 G E7 Am7 E7 I'll be home for Christmas, that's where my heart lies С D7 G Em Palm trees sway as trade winds play Am7 D7 A7 As stars light up the sky

Bbdim Am7 D7 G E7 G Am7 E7 Christmas Eve will find me, on my Island shore С Cm G **E7** I'll be home for Christmas A7 **D7** G **D7** Then leave you nevermore

G Am7 D7 G Bbdim **E7** Am7 E7 I'll be home for Christmas, we'll celebrate the night D7 С G Wave and sway as guitars play Hawaiian Lullabies