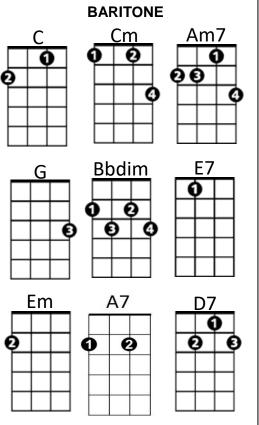

I'll Be Home for Christmas Written By : K. Gannon, W. Kent (c) 1943

| INTRO: C Cm G E7<br>I'll be home for Christmas i                                                               | Am7 D7 G D7<br>f only in my dreams                                                                                                                                               |
|----------------------------------------------------------------------------------------------------------------|----------------------------------------------------------------------------------------------------------------------------------------------------------------------------------|
| GBbdimAm7 D7I'll be home for Christmas,GE7Am7 E7You can plan on meCD7GEmPlease have snow and mistletoeA7Am7 D7 | $\begin{array}{c c} C & Cm & Am7 & G & Bb dim \\ \hline $ |
| And presents on the tree                                                                                       |                                                                                                                                                                                  |
| GBbdimAm7D7Christmas Eve willfindme,GE7Am7E7Where the love lightgleamsCCmGE7                                   |                                                                                                                                                                                  |
| I'll be home for Christmas                                                                                     | BARITONE                                                                                                                                                                         |