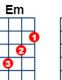

## Bing Crosby

https://www.youtube.com/watch?v=aShUFAG\_WgM

[G] I'm dreaming of a [Am] white [D] Christmas,
[C] Just like the [D] ones I used to [G] know,
Where the tree tops [G7] glisten and [C] children [Cm] listen,
To [G] hear [Em] sleigh bells in the [Am] snow. [D]

[G] I'm dreaming of a [Am] white [D] Christmas,
[C] Just like the [D] ones I used to [G] know,
Where the tree tops [G7] glisten and [C] children [Cm] listen,
To [G] hear [Em] sleigh bells in the [Am] snow. [D]