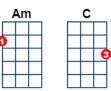

## Bing Crosby

https://www.youtube.com/watch?v=aShUFAG\_WgM

[G] I'm dreaming of a [Am] white [D] Christmas,
[C] Just like the [D] ones I used to [G] know,
Where the tree tops [G7] glisten and [C] children [Cm] listen,
To [G] hear [Em] sleigh bells in the [Am] snow. [D]

[G] I'm dreaming of a [Am] white [D] Christmas,
[C] With every [D] Christmas card I [G] write,
May your days be [G7] merry and [C] bright [Cm]
And may [G] all your [Am] Christmasses [D] be [G] white. [D]

[G] I'm dreaming of a [Am] white [D] Christmas,
[C] Just like the [D] ones I used to [G] know,
Where the tree tops [G7] glisten and [C] children [Cm] listen,
To [G] hear [Em] sleigh bells in the [Am] snow. [D]

[G] I'm dreaming of a [Am] white [D] Christmas,
[C] With every [D] Christmas card I [G] write,
May your days be [G7] merry and [C] bright [Cm]
And may [G] all your [Am] Christmasses [D] be [G] white.

| • |   | 6 |
|---|---|---|
|   | 0 |   |
|   |   |   |
|   |   |   |
|   |   |   |