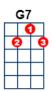

## Bing Crosby

https://www.youtube.com/watch?v=aShUFAG\_WgM

[G] I'm dreaming of a [Am] white [D] Christmas,
[C] Just like the [D] ones I used to [G] know,
Where the tree tops [G7] glisten and [C] children [Cm] listen,
To [G] hear [Em] sleigh bells in the [Am] snow. [D]

[G] I'm dreaming of a [Am] white [D] Christmas,
[C] With every [D] Christmas card I [G] write,
May your days be [G7] merry and [C] bright [Cm]
And may [G] all your [Am] Christmasses [D] be [G] white. [D]

[G] I'm dreaming of a [Am] white [D] Christmas,
[C] Just like the [D] ones I used to [G] know,
Where the tree tops [G7] glisten and [C] children [Cm] listen,
To [G] hear [Em] sleigh bells in the [Am] snow. [D]

[G] I'm dreaming of a [Am] white [D] Christmas,
[C] With every [D] Christmas card I [G] write,
May your days be [G7] merry and [C] bright [Cm]
And may [G] all your [Am] Christmasses [D] be [G] white.

| • |   | 6 |
|---|---|---|
|   | 0 |   |
|   |   |   |
|   |   |   |
|   |   |   |