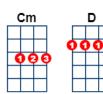

## Bing Crosby

https://www.youtube.com/watch?v=aShUFAG\_WgM

[G] I'm dreaming of a [Am] white [D] Christmas,
[C] Just like the [D] ones I used to [G] know,
Where the tree tops [G7] glisten and [C] children [Cm] listen,
To [G] hear [Em] sleigh bells in the [Am] snow. [D]

[G] I'm dreaming of a [Am] white [D] Christmas,
[C] With every [D] Christmas card I [G] write,
May your days be [G7] merry and [C] bright [Cm]
And may [G] all your [Am] Christmasses [D] be [G] white. [D]

[G] I'm dreaming of a [Am] white [D] Christmas,
[C] Just like the [D] ones I used to [G] know,
Where the tree tops [G7] glisten and [C] children [Cm] listen,
To [G] hear [Em] sleigh bells in the [Am] snow. [D]

[G] I'm dreaming of a [Am] white [D] Christmas,
[C] With every [D] Christmas card I [G] write,
May your days be [G7] merry and [C] bright [Cm]
And may [G] all your [Am] Christmasses [D] be [G] white.

| • |   | 6 |
|---|---|---|
|   | 0 |   |
|   |   |   |
|   |   |   |
|   |   |   |