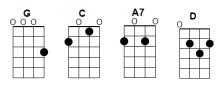

er, it's winter time a **[D]**-gain **[A7][DHOLD]** 

**[G]** Look out the window, look out the window, see the snowflakes **[D]** fall look out the window, look out the window, winter's come to **[G]** call children singing, sleigh bells ringing as they glide **[D]** along Look out the window, look out the window, singin' the winter **[G]** song

[C] Out there where the snowman stands [G] on the icy lawn
[C] children run to shake his hands for [A7] when the sun shines
[D] he'll [A7] be [DHOLD] gone

[G] hurry, hurry, see the flurry, winter won't last [D] long.

look out the window, look out the window

singin' the winter [G] song[G][G][G]

[D] Look out the window, look out the window[A7] singin' the [D] winter [G] song! [G][G][G][G][D][GHOLD]

#### **GCEA TUNING**



### **BARI TUNING**