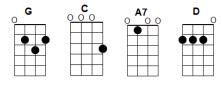

lin' It's **[A7]** winter, it's winter time a **[D]**-gain **[A7][DHOLD]** 

**[G]** Look out the window, look out the window, see the snowflakes **[D]** fall look out the window, look out the window, winter's come to **[G]** call children singing, sleigh bells ringing as they glide **[D]** along Look out the window, look out the window, singin' the winter **[G]** song

[C] Out there where the snowman stands [G] on the icy lawn
[C] children run to shake his hands for [A7] when the sun shines
[D] he'll [A7] be [DHOLD] gone

[G] hurry, hurry, see the flurry, winter won't last [D] long.

look out the window, look out the window

singin' the winter [G] song[G][G][G]

[D] Look out the window, look out the window[A7] singin' the [D] winter [G] song! [G][G][G][G][D][GHOLD]

#### **GCEA TUNING**



### **BARI TUNING**