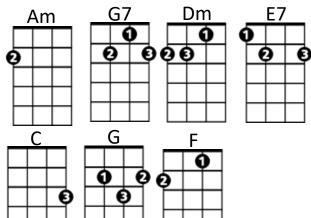

## Mary, Did You Know? (Mark Lowry / Buddy Greene)

**Introduction: Am** 

Am G7

Mary, did you know that your Baby Boy Dm E7

Would one day walk on water?

Am G7

Mary, did you know that your Baby Boy Dm E7

Would save our sons and daughters?

Dm G7

Did you know that your Baby Boy C G Am G

Has come to make you new?

Dm

The Child that you delivered E7

Will soon deliver you.

Am G7

Mary, did you know that your Baby Boy
Dm E7

Will give sight to a blind man?
Am G7

Mary, did you know that your Baby Boy
Dm E7

Will calm the storm with His hand?
Dm G7

Did you know that your Baby Boy
C G Am G

Has walked where angels trod?
Dm

When you kiss your little Baby **E7**You kissed the face of God?

Bridge:
F
G
The blind will see, the deaf will hear.
Am
F
The dead will live again.
Dm
E7
The lame will leap, the dumb will speak
Am
E7
The praises of The Lamb.

**G7** Am Mary, did you know that your Baby Boy Is Lord of all creation? Am **G7** Mary, did you know that your Baby Boy Would one day rule the nations? Did you know that your Baby Boy C Am G Is heaven's perfect Lamb? The sleeping Child you're holding Am Is the great - "I - am"