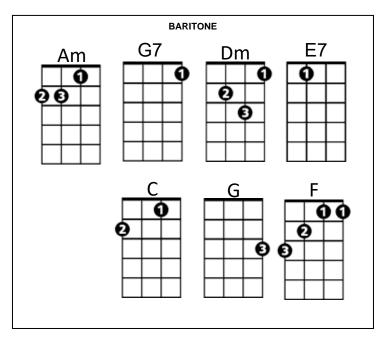

## Mary, Did You Know? (Mark Lowry / Buddy Greene)

**Introduction: Am** 

Am G7

Mary, did you know that your Baby Boy Dm E7

Would one day walk on water?

Am G7

Mary, did you know that your Baby Boy Dm E7

Would save our sons and daughters?

Dm G7

Did you know that your Baby Boy C G Am G

Has come to make you new?

Dm

The Child that you delivered E7

Will soon deliver you.

Am G7

Mary, did you know that your Baby Boy
Dm E7

Will give sight to a blind man?
Am G7

Mary, did you know that your Baby Boy
Dm E7

Will calm the storm with His hand?
Dm G7

Did you know that your Baby Boy
C G Am G

Has walked where angels trod?
Dm

When you kiss your little Baby **E7**You kissed the face of God?

Bridge:
F
G
The blind will see, the deaf will hear.
Am
F
The dead will live again.
Dm
E7
The lame will leap, the dumb will speak
Am
E7
The praises of The Lamb.

**G7** Am Mary, did you know that your Baby Boy Is Lord of all creation? Am **G7** Mary, did you know that your Baby Boy Would one day rule the nations? Did you know that your Baby Boy C Am G Is heaven's perfect Lamb? The sleeping Child you're holding Am Is the great - "I - am"