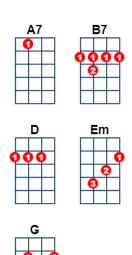

## Thanks to pp1pete 962 at tabs.ultimate-guitar.com

Oh [D] Christmas tree, [A7] Oh [B7] Christmas tree, With [Em] faithful leaves [A7] un-[D]changing. Oh [D] Christmas tree, [A7] Oh [B7] Christmas tree, With [Em] faithful [A7] leaves un-[D]changing, Not only [G] green in [D] summer's [A7] heat, But [Em] also [A7] winter's [D] snow and sleet; Oh [D] Christmas tree, [A7] Oh [B7] Christmas tree, With [Em] faithful [A7] leaves un-[D]changing.

Oh [D] Christmas tree, [A7] Oh C[B7] hristmas tree, Your [Em] leaves will teach [A7] me [D] also, Oh [D] Christmas tree, [A7] Oh [B7] Christmas tree, Your [Em] leaves will [A7] teach me [D] also That [G] hope and [D] love and [A7] faithfulness Are [Em] precious [A7] things [D] I can possess. Oh [D] Christmas tree, [A7] Oh [B7] Christmas tree, Your [Em] leaves [A7] will teach me [D] also.