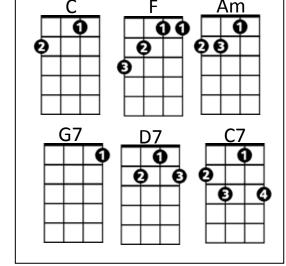

## Santa Claus Is Coming to Town (J. Fred Coots / Henry Gillespie) **Chorus:** You'd better watch out, you'd better not cry You'd better not pout, I'm telling you why G7 C G7 Am F Santa Claus is coming to town He's making a list, he's checkin' it twice He's gonna find out who's naughty and nice Am G7 C Santa Claus is coming to town 0 Reprise: He sees you when you're sleeping, He knows if you're awake, **G7** He knows if you've been bad or good So be good for goodness sake (Chorus) With little tin horns and little toy drums Rooty toot toots and rum-a tum tums G7 C F Santa Claus is coming to town **BARITONE** C With curly haired dolls that cuddle and coo Elephants, boats and kiddie cars, too Am G7 C

C7 F
The kids in girls and boyland
C7 F
Will have a jubilee
D7 G7
They're gonna build a toyland town
D7 G7
All around the Christmas tree

C16

Am

(Chorus / Reprise / Chorus)