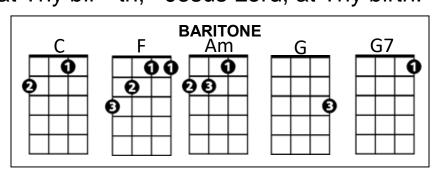

## **Silent Night**

|                                      |                |                    |           | 1             |
|--------------------------------------|----------------|--------------------|-----------|---------------|
| C Silent night, holy night!          | G G7           | C<br>all is bright |           |               |
| F C                                  | All 15 Callti, | all is bright      | ••        | С             |
| Round yon Virgin, Moth               | ner and Chi    | ld,                |           |               |
| F C                                  |                |                    |           | •             |
| Holy infant so tender ar             | •              |                    |           | +++           |
|                                      | Am C           | G7                 | C         | <u>G</u>      |
| Sleep in heavenly pe -               | ace, sieep     | ın neaveniy        | peace.    | 0 0           |
| С                                    | G              | G7 C               |           | •             |
| Silent night, holy night!            | Shepherds      | quake at th        | ne sight, |               |
| F C                                  | _              |                    |           | <u> G7</u>    |
| Glories stream from he               | aven afar,     |                    |           | 9 8           |
| F C Heavenly hosts sing All          | وزرام          |                    |           |               |
| ٥                                    | Am C           | G7                 | С         |               |
| Christ the Savior is bo-             |                | he Savior is       | born!     | <u> </u>      |
|                                      |                |                    |           | 9             |
| Cilentainht helvenight               | G G7           | _                  |           |               |
| Silent night, holy night! <b>F C</b> | Son of God     | a, iove's pui      | e light,  |               |
| Radiant beams from Th                | nv holv face   | ).                 |           | _Am_          |
| F C                                  |                | ,                  |           |               |
| With the dawn of redee               |                | <b>)</b> ,         |           |               |
|                                      | Am C           | <b>G7</b>          | C         | $\overline{}$ |
| Jesus Lord, at Thy bir -             | th, Jesus      | Lord, at Th        | y birth.  |               |