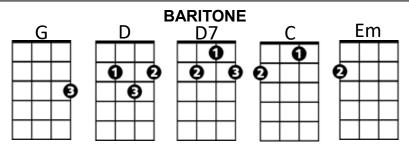

## Silent Night

G D **D7** G Silent night, holy night! All is calm, all is bright, С G Round yon Virgin, Mother and Child, С G Holy infant so tender and mild, Em G **D7 D7** G G D Sleep in heavenly pe - ace, sleep in heavenly peace. G **D7** D G Silent night, holy night! Shepherds quake at the sight, С G Glories stream from heaven afar, С G Heavenly hosts sing Alleluia, **D7** G - Em **D7** D G G Christ the Savior is bo-rn! Christ the Savior is born! **D7** G D G Silent night, holy night! Son of God, love's pure light, С Radiant beams from Thy holy face, С G With the dawn of redeeming grace, G - Em **D7** G **D7** D G Jesus Lord, at Thy bir - th, Jesus Lord, at Thy birth.