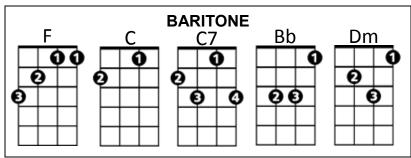

## **Silent Night**

F F **C7** Silent night, holy night! All is calm, all is bright, Bb Round yon Virgin, Mother and Child, Bb Holy infant so tender and mild, C F Dm F **C7 C7** Sleep in heavenly pe - ace, sleep in heavenly peace. F Silent night, holy night! Shepherds quake at the sight, Bb Glories stream from heaven afar, F Bb Heavenly hosts sing Alleluia, F - Dm F **C7 C7** C Bb Christ the Savior is bo-rn! Christ the Savior is born! F **C7** Silent night, holy night! Son of God, love's pure light, Bb Dm Radiant beams from Thy holy face, Bb With the dawn of redeeming grace, F - Dm F **C7 C7** Jesus Lord, at Thy bir - th, Jesus Lord, at Thy birth.