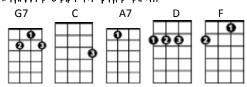

## CHORDS USED IN THIS SONG

[G7] [C] x x [A7] [D] x x [A7] [D] [A7] [D] [G7] [C] x x [G7] [C] x x [A7] [D] x x [A7] [D] [A7] [D] [G7] [C] x x [G7]

They're [C] creepy and they're [F] kooky Mys[G7]terious and [C] spooky They're [C] altogether [F] ooky The [G7] Addams fami[C]ly