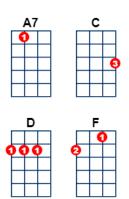

## Addams Family Theme, The

artist: The Hit Crew , writer: Vic Mizzy

X – click fingers or tap uke \* – single strum

Intro: [G7]\* [C]\* x x [A7]\* [D]\* x x [A7]\* [D]\* [A7]\* [D]\* [G7]\* [C]\* x x [G7]\* [C]\* x x [A7]\* [D]\* x x [A7]\* [D]\* [A7]\* [D]\* [G7]\* [C]\* x x

[G7] They're [C] creepy and they're [F] kooky Mys[G7]terious and [C] spooky They're [C] altogether [F] ooky The [G7] Addams fami[C]ly

[C] Their house is a mu[F]seum When [G7] people come to [C] see 'em They [C] really are a [F] scre-am The [G7] Addams fami[C]ly

[G7]\* [C]\* x x Neat [A7]\* [D]\* x x Sweet [A7]\* [D]\* [A7]\* [D]\* [G7]\* [C]\* x x Petite

[G7] So [C] get a witch's [F] shawl on A [G7] broomstick you can [C] crawl on We're [C] gonna pay a [F] call on

(Slower) The [G7] Addams fami[C]ly x x