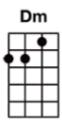

## DEVIL IN DISGUISE DEVIL IN DISGUISE N DISGUISE - ELVIS PRESLEY

You (F)look like an angel, walk like an angel (Bb)Talk like an angel, but I got (C)wise

You're the devil in **(F)**disguise Oh yes you **(Dm)**are The devil in dis**(F)**guise, **(Dm)**ooh ooh

You're the devil in **(F)**disguise Oh yes you **(Dm)**are The devil in dis**(F)**guise, **(Dm)**ooh ooh

(F)I thought that I was in Heaven
(Dm)But I was sure surprised
(F)Heaven help me, I (Dm)didn't see
The (Bb)devil (C)in your (F)eyes(C)

You're the devil in **(F)**disguise Oh yes you **(Dm)**are The devil in dis**(F)**guise, **(Dm)**ooh ooh

You're the devil in **(F)**disguise Oh yes you **(Dm)**are The devil in dis**(F)**guise, **(Dm)**ooh ooh