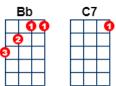

## Quite Slow

You [F] look like an angel, [F] walk like an angel [Bb] Talk like an angel, but I got [C7] wise {STOP}

# Quite Slow

You [F] look like an angel, [F] walk like an angel [Bb] Talk like an angel, but I got [C7] wise {STOP}

# Quite Slow

You [F] look like an angel, [F] walk like an angel [Bb] Talk like an angel, but I got [C7] wise {STOP}

Sing next line very slowly:

[C7] You're the devil in [F] disguise