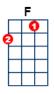

## Quite Slow

You [F] look like an angel, [F] walk like an angel [Bb] Talk like an angel, but I got [C7] wise {STOP}

# Quite Slow

You [F] look like an angel, [F] walk like an angel [Bb] Talk like an angel, but I got [C7] wise {STOP}

# Quite Slow

You [F] look like an angel, [F] walk like an angel [Bb] Talk like an angel, but I got [C7] wise {STOP}

Sing next line very slowly:

[C7] You're the devil in [F] disguise