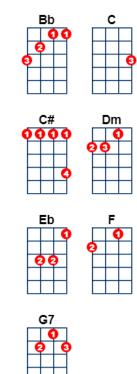

## Every Breath You Take

artist:The Police, writer:Sting

Intro: [F] [Dm] [Bb] [C] [F]

[F] Every breath you take and every move you [Dm] make

Every bond you [Bb] break every step you [C] take

I'll be watching you [Dm]

[Dm] Every single [F] day and every word you [Dm] say Every game you [Bb] play every night you [C] stay I'll be watching you [F]

Oh can't you [Bb] see you belong to [F] me How my poor heart [G7] aches with every step you [C] take Every move you [F] make every vow you [Dm] break Every smile you [Bb] fake every claim you [C] stake I'll be watching you [Dm]

[C#] Since you've gone I've been lost without a [Eb] trace I dream at night I can only see your [C#] face I look around but it's you I can't re[Eb]place I feel so cold and I long for your em[C#]brace I keep crying baby baby [F] please [Dm]

[Bb] [C] [Dm] [F] [Dm] [Bb] [C] [F]

Oh can't you [Bb] see you belong to [F] me How my poor heart [G7] aches with every step you [C] take Every move you [F] make every vow you [Dm] break Every smile you [Bb] fake every claim you [C] stake I'll be watching you [Dm] Every move you [Bb] make every step you [C] take I'll be watching you [Dm]

I'll be watching [F] you [Dm] [Bb] I'll be watching you [F] [Dm] [Bb] I'll be watching you [F] [Dm] [Bb] I'll be watching you [F]