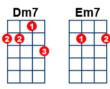

## Magic

key:C, artist:Pilot writer: William Lyall, David Paton

https://www.youtube.com/watch?v=MzlK0OGpIRs

thanks to the Jersey Ukulele Club

C Em7 Am Dm7 Am F G C Bb

C Ho, ho, ho

Em7 Dm7
It's magic, you know