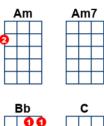

## Magic

key:C, artist:Pilot writer: William Lyall, David Paton

https://www.youtube.com/watch?v=MzlK0OGpIRs

thanks to the Jersey Ukulele Club

C Em7 Am Dm7 Am F G C Bb

C Ho, ho, ho

Em7 Dm7
It's magic, you know