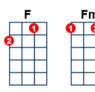

## Magic

key:C, artist:Pilot writer: William Lyall, David Paton

https://www.youtube.com/watch?v=MzlK0OGpIRs

thanks to the Jersey Ukulele Club

C Em7 Am Dm7 Am F G C Bb

C Ho, ho, ho

Em7 Dm7
It's magic, you know