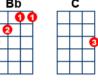

## Magic

key:C, artist:Pilot writer: William Lyall, David Paton

https://www.youtube.com/watch?v=MzlK0OGpIRs

thanks to the Jersey Ukulele Club

C Em7 Am Dm7 Am F G C Bb

C Ho, ho, ho

Em7 Dm7
It's magic, you know