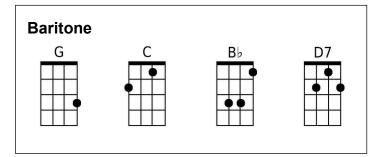

#### Intro: G G G C B b x8

С F When I die and they lay me to rest, Gonna go to the place that's best. **G7** When they lay me down to die, Goin' on up to the spirit in the sky

## **Chorus:**

F С Goin' up to the spirit in the sky, that's where I'm gonna go, when I die.

(C

B / G

x4)

When I die and they lay me to rest, **D7** 

I'm gonna go to the place that's the best.

### С

Prepare yourself, you know it's a must, gotta have a friend in Jesus

So you know that when you die,

**G7** It's gonna' recommend you to the spirit in the sky. Chorus

#### С

F I've never been a sinner; I've never sinned. I got a friend in Jesus.

So you know that when I die,

**G7** It's gonna' set me up with the spirit in the sky. Chorus

#### GGGCBbG<mark>x4</mark>

| G7 |   |  |   |  |  |  |
|----|---|--|---|--|--|--|
| ľ  |   |  |   |  |  |  |
|    | • |  | • |  |  |  |
|    |   |  |   |  |  |  |
|    |   |  |   |  |  |  |

#### Intro: G G G C B b x8

G С When I die and they lay me to rest, Gonna go to the place that's best. G When they lay me down to die, Goin' on up to the spirit in the sky

#### G С Goin' up to the spirit in the sky, that's where I'm gonna go, when I die.

x4)

When I die and they lay me to rest, **D7** G

(C B G I'm gonna go to the place that's the best.

#### G

Prepare yourself, you know it's a must, gotta have a friend in Jesus

So you know that when you die,

**D7** G It's gonna' recommend you to the spirit in the sky. Chorus

#### G

С I've never been a sinner; I've never sinned. I got a friend in Jesus. G So you know that when I die,

**D7** 

It's gonna' set me up with the spirit in the sky. Chorus

#### GGGCBbG<mark>x4</mark>

| D7 |  |  |  |  |  |  |  |
|----|--|--|--|--|--|--|--|
| •  |  |  |  |  |  |  |  |
|    |  |  |  |  |  |  |  |
|    |  |  |  |  |  |  |  |