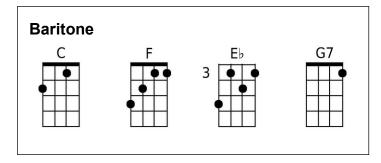

#### Intro: G G G C B b x8

С F When I die and they lay me to rest, Gonna go to the place that's best. **G7** When they lay me down to die, Goin' on up to the spirit in the sky

## **Chorus:**

F С Goin' up to the spirit in the sky, that's where I'm gonna go, when I die.

(C

B / G

x4)

When I die and they lay me to rest, **D7** 

I'm gonna go to the place that's the best.

### С

Prepare yourself, you know it's a must, gotta have a friend in Jesus

So you know that when you die,

**G7** It's gonna' recommend you to the spirit in the sky. Chorus

#### С

F I've never been a sinner; I've never sinned. I got a friend in Jesus.

So you know that when I die,

**G7** It's gonna' set me up with the spirit in the sky. Chorus