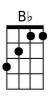

#### Intro: G G G C B b x8

С F When I die and they lay me to rest, Gonna go to the place that's best. **G7** When they lay me down to die, Goin' on up to the spirit in the sky

## **Chorus:**

F С Goin' up to the spirit in the sky, that's where I'm gonna go, when I die.

(C

B / G

x4)

When I die and they lay me to rest, **D7** 

I'm gonna go to the place that's the best.

### С

Prepare yourself, you know it's a must, gotta have a friend in Jesus

So you know that when you die,

**G7** It's gonna' recommend you to the spirit in the sky. Chorus

#### С

F I've never been a sinner; I've never sinned. I got a friend in Jesus.

So you know that when I die,

**G7** It's gonna' set me up with the spirit in the sky. Chorus

#### GGGCBbG<mark>x4</mark>

| G7 |   |  |   |  |  |  |
|----|---|--|---|--|--|--|
| ľ  |   |  |   |  |  |  |
|    | • |  | • |  |  |  |
|    |   |  |   |  |  |  |
|    |   |  |   |  |  |  |