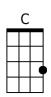

#### Intro: G G G C B b x8

С F When I die and they lay me to rest, Gonna go to the place that's best. **G7** When they lay me down to die, Goin' on up to the spirit in the sky

## **Chorus:**

F С Goin' up to the spirit in the sky, that's where I'm gonna go, when I die.

(C

B / G

x4)

When I die and they lay me to rest, **D7** 

I'm gonna go to the place that's the best.

### С

Prepare yourself, you know it's a must, gotta have a friend in Jesus

So you know that when you die,

**G7** It's gonna' recommend you to the spirit in the sky. Chorus

#### С

F I've never been a sinner; I've never sinned. I got a friend in Jesus.

So you know that when I die,

**G7** It's gonna' set me up with the spirit in the sky. Chorus

#### GGGCBbG<mark>x4</mark>

| G7 |   |  |   |  |  |  |
|----|---|--|---|--|--|--|
| ľ  |   |  |   |  |  |  |
|    | • |  | • |  |  |  |
|    |   |  |   |  |  |  |
|    |   |  |   |  |  |  |