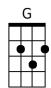

#### Intro: G G G C B b x8

G С When I die and they lay me to rest, Gonna go to the place that's best. G When they lay me down to die, Goin' on up to the spirit in the sky

#### G С Goin' up to the spirit in the sky, that's where I'm gonna go, when I die.

x4)

When I die and they lay me to rest, **D7** G

(C B G I'm gonna go to the place that's the best.

#### G

Prepare yourself, you know it's a must, gotta have a friend in Jesus

So you know that when you die,

**D7** G It's gonna' recommend you to the spirit in the sky. Chorus

#### G

С I've never been a sinner; I've never sinned. I got a friend in Jesus. G So you know that when I die,

**D7** 

It's gonna' set me up with the spirit in the sky. Chorus

#### **D7** G **D7** G

Go to the place that's the best. Go to the place that's the best.

G

#### GGGCBbG<mark>x4</mark>

| D7 |  |  |  |  |  |  |  |
|----|--|--|--|--|--|--|--|
| •  |  |  |  |  |  |  |  |
|    |  |  |  |  |  |  |  |
|    |  |  |  |  |  |  |  |