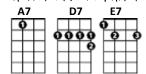

## CHARAS USED IN THIS SAME

[A7] She's a witch of trouble in [D7] electric blue In her [A7] own mad mind she's in love with you With [D7] you Now what you gonna [A7] do [E7] Strange brew [D7] kill what's inside of you [A7]