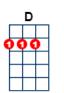

The [A] blackness would hit me and the void would be [B] calling

- [F] Let's [C] do the [G] time [D] warp [A] again
- [F] Let's [C] do the [G] time [D] warp [A] again

It's just a jump to the left [E7] and then a step to the [A] right With your hands on your hips [E7] you bring your knees in [A] tight But it's the pelvic [D] thrust that really drives you [A] insane