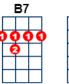

## Time Warp

artist:Rocky Horror Picture Show, writer:Richard O\'Brien

- [A] It's astounding time is [B7] fleeting
- [G] madness [D] takes its [A] toll
- [A] But listen closely not for very much [B] longer
- [G] I've got to [D] keep [A] control
- [A] I remember doing the [B7] Time Warp
- [G] Drinking [D] those moments [A] when