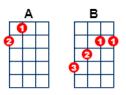

## Time Warp

artist:Rocky Horror Picture Show, writer:Richard O\'Brien

- [A] It's astounding time is [B7] fleeting
- [G] madness [D] takes its [A] toll
- [A] But listen closely not for very much [B] longer
- [G] I've got to [D] keep [A] control
- [A] I remember doing the [B7] Time Warp
- [G] Drinking [D] those moments [A] when