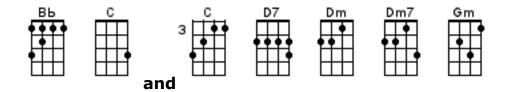

## **Witchy Woman**

The Eagles

INTRO: / 1 2 3 4 /

[Gm] /[F] $\downarrow$  [Dm] /[F] $\downarrow$  [Dm] /[C] $\downarrow$  [Bb] $\downarrow$  [Gm] /[Gm] /[F] $\downarrow$  [Dm] /[F] $\downarrow$  [Dm] /[C] $\downarrow$  [Bb] $\downarrow$  [C] $\downarrow$  /

[Gm][C] / [Gm][C] / [Gm][C] /

[Gm] Raven hair and [D7] ruby lips

[D7] Sparks fly from her [C] finger [Gm] tips

[Gm] Echoed voices [D7] in the night

She's a [D7] restless spirit on an [C] endless [Gm] flight

[Bb] Woo-[Gm]hoo [D7] witchy woman, see how high she [C] fli-[Gm]es

[Bb] Woo-[Gm]hoo [D7] witchy woman, she got the moon in her [C] ey-[Gm]es

[Bb] Woo-[Gm]hoo [D7] witchy woman, she got the moon in her [C] ey-[Gm]es

She [Gm] held me spellbound [D7] in the night (ooh, ooh ohh)

[D7] Dancin' shadows in the [C] fire [Gm] light

[Gm] Crazy laughter in a-[D7]nother room (ooh, ooh, ooh)

And she [D7] drove herself to madness with a [C] silver [Gm] spoon

[Bb] Woo-[Gm]hoo [D7] witchy woman, see how high she [C] fli-[Gm]es

[Bb] Woo-[Gm]hoo [D7] witchy woman, she got the moon in her [C] ey-[Gm]es

[Bb] Woo-[Gm]hoo [D7] witchy woman, see how high she [C] fli-[Gm]es

[Bb] Woo-[Gm]hoo [D7] witchy woman, she got the moon in her [C] ey-[Gm]es

[Gm] Ahhh, ah-ah-[Dm7]ahhh, ah-ah-[D7]ahhh, ah-ah-ah-[Gm] ah-ah-ah-ah

[Gm] Ahhh, ah-ah-[Dm7]ahhh, ah-ah-[D7]ahhh, ah-ah-ah-[Gm] ah-ah-ah-ah

[Bb] Woo-[Gm]hoo [D7] witchy woman, see how high she [C] fli-[Gm]es

[Bb] Woo-[Gm]hoo [D7] witchy woman, she got the moon in her [Gm] ey-[C]es

I **[Gm]** know you want to love her, but let me tell you brother She's been **[C]** sleepin' in the **[Bb]** devil's **[Gm]** bed And there's some **[Gm]** rumours goin' round, someone's underground

She can **[Bb]** rock you in the **[C]** night until your **[Gm]** skin turns red

[Bb] Woo-[Gm]hoo [D7] witchy woman, see how high she [C] fli-[Gm]es

[Bb] Woo-[Gm]hoo [D7] witchy woman, she got the moon in her [C] ey-[Gm]es

[D7] She got the moon in her [C] eyes [Gm]

[D7] She got the moon in her [C]↓ eyes [Bb]↓ [Gm]↓