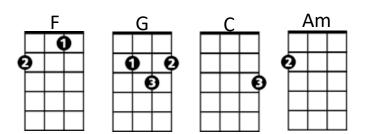

## You're The Devil In Disguise (Bernie Baum / Bill Giant / Florence Kaye)

Intro: F G C