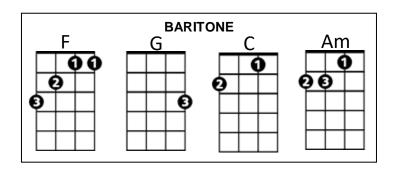

## You're The Devil In Disguise (Bernie Baum / Bill Giant / Florence Kaye)

Intro: C D G