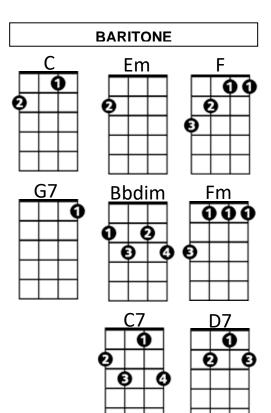

## Intro: Chords of Reprise

С Em I'll remember you **G7 Bbdim** F С Long after this endless summer has gone Fm F I'll be lonely, oh so lonely **Bbdim F G7** F **G7** С Living only to remember you

С Em I'll remember too **Bbdim** F **G7** С Your voice as soft as the warm summer breeze F Fm Your sweet laughter, mornings after F **G7 C7** С Ever after, (ooo) I'll remember you

## Reprise:

C7FTo your arms somedayD7G7D7G7I'll return to stay ~ Tillthen - I will re-

## C Em

FG7CBbdimEvery bright star we made wishes uponFFmLove me always, promise alwaysFG7COoooo ooo, you'll remember too

Ending: **G7 C G7 C F C** You'll remember too, you'll remember too-oo-oo