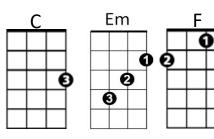

## Intro: Chords of Reprise

С Em I'll remember you **G7 Bbdim** F С Long after this endless summer has gone Fm F I'll be lonely, oh so lonely **Bbdim F G7** F **G7** С Living only to remember you

С Em I'll remember too **Bbdim** F **G7** С Your voice as soft as the warm summer breeze F Fm Your sweet laughter, mornings after F **G7 C7** С Ever after, (ooo) I'll remember you

## C Em

FG7CBbdimEvery bright star we made wishes uponFFmLove me always, promise alwaysFG7COoooo ooo, you'll remember too

Ending: **G7 C G7 C F C** You'll remember too, you'll remember too-oo-oo