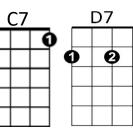

## Intro: Chords of Reprise

С Em I'll remember you **G7 Bbdim** F С Long after this endless summer has gone Fm F I'll be lonely, oh so lonely **Bbdim F G7** F **G7** С Living only to remember you

С Em I'll remember too **Bbdim** F **G7** С Your voice as soft as the warm summer breeze F Fm Your sweet laughter, mornings after F **G7 C7** С Ever after, (ooo) I'll remember you

## Reprise:

C7FTo your arms somedayD7G7D7G7I'll return to stay ~ Tillthen - I will re-

## C Em

FG7CBbdimEvery bright star we made wishes uponFFmLove me always, promise alwaysFG7COoooo ooo, you'll remember too

Ending: **G7 C G7 C F C** You'll remember too, you'll remember too-oo-oo