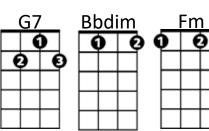

## Intro: Chords of Reprise

С Em I'll remember you **G7 Bbdim** F С Long after this endless summer has gone Fm F I'll be lonely, oh so lonely **Bbdim F G7** F **G7** С Living only to remember you

С Em I'll remember too **Bbdim** F **G7** С Your voice as soft as the warm summer breeze F Fm Your sweet laughter, mornings after F **G7 C7** С Ever after, (ooo) I'll remember you

## C Em

FG7CBbdimEvery bright star we made wishes uponFFmLove me always, promise alwaysFG7COoooo ooo, you'll remember too

Ending: **G7 C G7 C F C** You'll remember too, you'll remember too-oo-oo