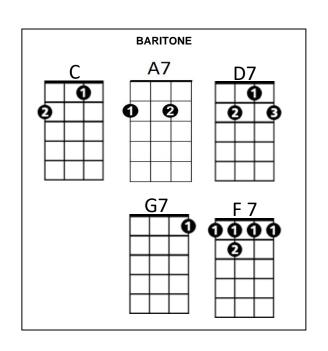

## On The Beach At Waikiki (G. H. Stover / Henry Kailimai) Key C

C
Honi ka ua wiki wiki
A7 D7
Sweet brown maiden said to me
G7
As she gave me language lessons
C F7 C G7
On the beach at Waikiki

Honi ka ua wiki wiki

A7 D7

She then said and smiled in glee

G7

But she would not translate for me

C F7 C G7

On the beach at Waikiki

Honi ka ua wiki wiki

A7 D7

She repeated playfully

G7

Oh those lips were so inviting

C F7 C G7

On the beach at Waikiki

C
Honi ka ua wiki wiki
A7 D7
She was surely teasing me
G7
So I caught that maid and kissed her
C F7 C G7
On the beach at Waikiki

C
Honi ka ua wiki wiki
A7 D7
You have learned it perfectly
G7
Don't forget what I have taught you
C F7 C
Said the maid at Waikiki

Honi ka ua wiki wiki = we kiss quickly Honi (kiss) Ka ua (we) wiki wiki (quick / fast)