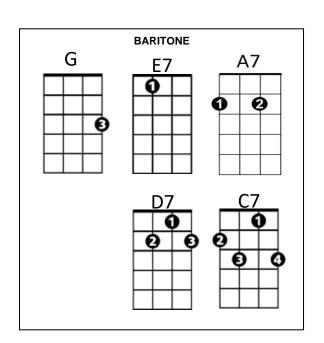

## On The Beach At Waikiki (G. H. Stover / Henry Kailimai) Key G

G
Honi ka ua wiki wiki
E7 A7
Sweet brown maiden said to me
D7
As she gave me language lessons
G C7 G D7
On the beach at Waikiki

Honi ka ua wiki wiki

F7 A7

She then said and smiled in glee

D7

But she would not translate for me

G C7 G D7

On the beach at Waikiki

G
Honi ka ua wiki wiki
E7 A7
She repeated playfully
D7
Oh those lips were so inviting
G C7 G D7
On the beach at Waikiki

Honi ka ua wiki wiki

E7 A7

She was surely teasing me
D7

So I caught that maid and kissed her
G C7 G D7

On the beach at Waikiki

G
Honi ka ua wiki wiki
E7 A7
You have learned it perfectly
D7
Don't forget what I have taught you
G C7 G
Said the maid at Waikiki