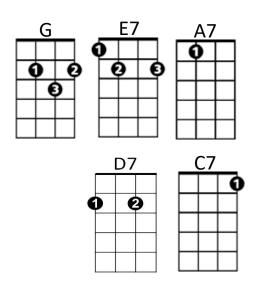

## On The Beach At Waikiki (G. H. Stover / Henry Kailimai) Key G

G
Honi ka ua wiki wiki
E7 A7
Sweet brown maiden said to me
D7
As she gave me language lessons
G C7 G D7
On the beach at Waikiki

Honi ka ua wiki wiki

F7 A7

She then said and smiled in glee

D7

But she would not translate for me

G C7 G D7

On the beach at Waikiki

G
Honi ka ua wiki wiki
E7 A7
She repeated playfully
D7
Oh those lips were so inviting
G C7 G D7
On the beach at Waikiki

Honi ka ua wiki wiki

E7 A7

She was surely teasing me
D7

So I caught that maid and kissed her
G C7 G D7

On the beach at Waikiki

G
Honi ka ua wiki wiki
E7 A7
You have learned it perfectly
D7
Don't forget what I have taught you
G C7 G
Said the maid at Waikiki