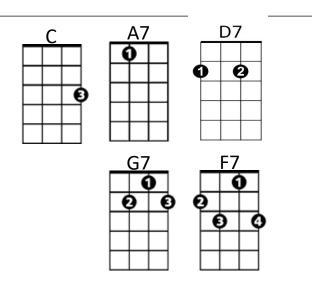

## On The Beach At Waikiki (G. H. Stover / Henry Kailimai) Key C

C
Honi ka ua wiki wiki
A7 D7
Sweet brown maiden said to me
G7
As she gave me language lessons
C F7 C G7
On the beach at Waikiki

Honi ka ua wiki wiki

A7 D7

She then said and smiled in glee

G7

But she would not translate for me

C F7 C G7

On the beach at Waikiki

Honi ka ua wiki wiki

A7 D7

She repeated playfully

G7

Oh those lips were so inviting

C F7 C G7

On the beach at Waikiki

C
Honi ka ua wiki wiki
A7 D7
She was surely teasing me
G7
So I caught that maid and kissed her
C F7 C G7
On the beach at Waikiki

C
Honi ka ua wiki wiki
A7 D7
You have learned it perfectly
G7
Don't forget what I have taught you
C F7 C
Said the maid at Waikiki

Honi ka ua wiki wiki = we kiss quickly Honi (kiss) Ka ua (we) wiki wiki (quick / fast)