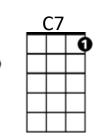

### **VAMP:** G7 C7 F (2x)

F

Honolulu - pretty girl stop

**G7** 

Too muchee goo-roo king

**C7** 

Numbah one sweet,

**F C7** 

**C7** 

She too much huhu for him

#### Db

'Naddah fella likee me too

F

Him numbah one goo-roo king

F

**G7** 

He too much aloha,

C7