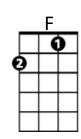

### **VAMP:** G7 C7 F (2x)

F

Honolulu - pretty girl stop

**G7** 

Too muchee goo-roo king

**C7** 

Numbah one sweet,

**F C7** 

# Db

Ah-sa-matta you las' night

F

You no come see ma-ma

**C7** 

I tink so you no likee me no moah

F

You too muchee like 'naddah girl

#### Db

'Naddah fella likee me too

F

Him numbah one goo-roo king

F

**G7** 

He too much aloha,

C7