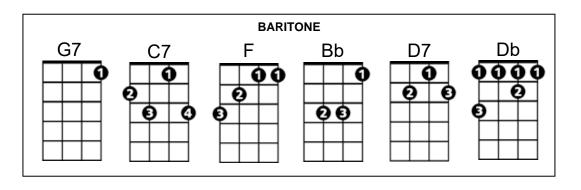

### **VAMP:** G7 C7 F (2x)

F

Honolulu - pretty girl stop

**G7** 

Too muchee goo-roo king

**C7** 

Numbah one sweet,

**F C7** 