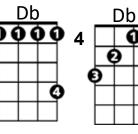

# Db

Ah-sa-matta you las' night

F

You no come see ma-ma

**C7** 

I tink so you no likee me no moah

F

You too muchee like 'naddah girl