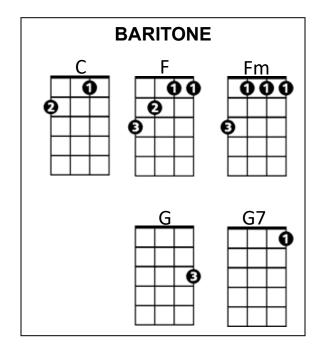

## intro: chords for first verse

H34

C

I saw you in my dreams

We were walking hand in hand

F

C

On a white, sandy beach of Hawaii

Fm

C

We were playing in the sun

We were having so much fun

F

Fm

С

On a white, sandy beach of Hawaii

## **Chorus:**

G

The sound of the ocean

F

G

Soothes my restless soul

The sound of the ocean

G7

Rocks me all night long...

C

Those hot long summer days

Lying there in the sun

F

Fm

С

On a white, sandy beach of Hawaii

## (Chorus)

C

Last night in my dreams

I saw your face again

F

We were there in the sun

Fm

C

On a white, sandy beach of Hawaii

F

Fm

C F Fm C

On a white, sandy beach of Hawaii