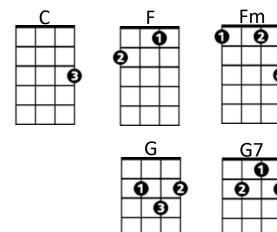

## intro: chords for first verse

H34

C

I saw you in my dreams

We were walking hand in hand

F

C

On a white, sandy beach of Hawaii

Fm

C

We were playing in the sun

We were having so much fun

F

Fm

С

On a white, sandy beach of Hawaii

## **Chorus:**

G

The sound of the ocean

F

G

Soothes my restless soul

The sound of the ocean

G7

Rocks me all night long...

C

Those hot long summer days

Lying there in the sun

F

Fm

С

On a white, sandy beach of Hawaii

## (Chorus)

C

Last night in my dreams

I saw your face again

F

We were there in the sun

Fm

C

On a white, sandy beach of Hawaii

F

Fm

C F Fm C

On a white, sandy beach of Hawaii