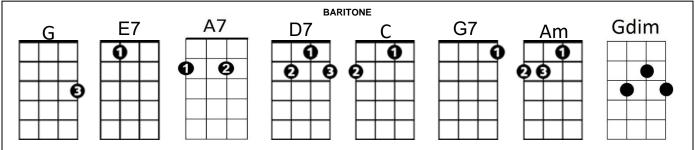

## I Wonder Where My Little Hula Girl Has Gone

| G E7             | A7                                |                      |           |                 |    |
|------------------|-----------------------------------|----------------------|-----------|-----------------|----|
| I wonder wher    | e my little hula girl ł           | nas                  | gon       | <mark>e.</mark> |    |
| D7               |                                   | G                    | <b>D7</b> | С               | D7 |
| She's no longer  | <mark>on the beach at Waik</mark> | <mark>ki-ki</mark> . |           |                 |    |
| G E7             |                                   |                      |           |                 |    |
| I comb the bea   | ach                               |                      |           |                 |    |
| A7               |                                   |                      |           |                 |    |
| And watch the s  | urf that she rode upo             | <mark>n</mark>       |           |                 |    |
| D7               | G                                 | i (                  | G7        |                 |    |
| And I looked arc | und as far as I can se            | ee                   |           |                 |    |

С **E7** Am G She flew to the East, and she flew to the West **A7** But, I'll... get no rest Gdim **D7 D7** Until I find her back in my little grass shack, oh G **E7 A7** I... wonder where... my little hula girl has gone G D7 C D7 **D7** She's no longer on the beach at Waiki-ki.

## (Repeat first verse)

С **E7** Am G She flew to the East, and she flew to the West **A7** But, I'll... get no rest **D7** Gdim **D7** Until I find her back in my little grass shack, oh G **E7 A7** I... wonder where... my little hula girl has gone **D7 G E**7 She's no longer on the beach at Waiki-ki. **A7 D7** G Gdim G G She's no longer on the beach at Waikiki.