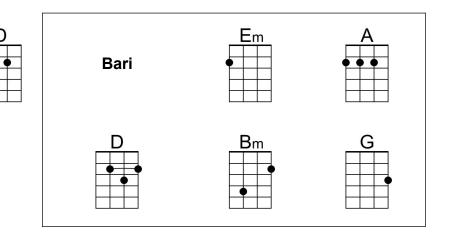

## <mark>Intro (2 measures)</mark> Em

EmAWhat will we do with a drunken sailor?DBmWhat will we do with a drunken sailor?EmAWhat will we do with a drunken sailor?GDEmEarl-ie in the morning?

## <mark>Chorus</mark>

EmAWeigh, hey and up she risesDBmWeigh, hey and up she risesEmAWeigh, hey and up she risesGDEarl-ie in the morning.

EmAShave his belly with a rusty razor,DBmShave his belly with a rusty razor,EmAShave his belly with a rusty razor,GDEmEarl-ie in the morning.Chorus

EmAPut him in the long boat til he's sober,DBmPut him in the long boat til he's sober,EmAPut him in the long boat til he's sober,GDEmEarl-ie in the morning.Chorus

Fm

# <mark>Instrumental</mark> Em D Em A D (<mark>2x</mark>)

EmAPut him in the scuppers with a hose pipe on him,DBmPut him in the scuppers with a hose pipe on him,EmAPut him in the scuppers with a hose pipe on him,GDEarl-ie in the morning.Chorus

EmAPut him in the bed with the Captain's daughter,DBmPut him in the bed with the Captain's daughter,EmAPut him in the bed with the Captain's daughter,GDEarl-ie in the morning.Chorus

EmAThat's what we'll do with a drunken sailor,DBmThat's what we'll do with a drunken sailor,EmAThat's what we'll do with a drunken sailor,GDEarl-ie in the morning.Chorus (2x)