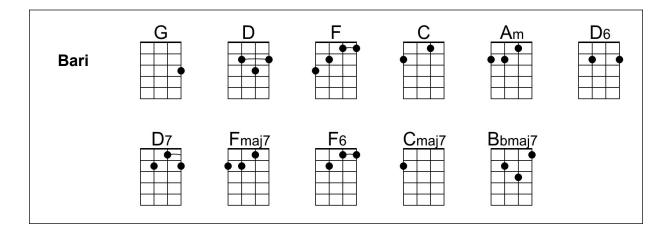

## A Natural Woman (Carole King and Gerry Goffin) (G)

G F ССС D С Looking out on the morning rain, I used to feel unin-spired. G And when I knew I had to face another day F С C C - CLord, it made me feel so tired. Am **D6** Am D Before the day I met you, life was so un-kind Am **D6** С **D7** Am But your love was the key to my peace of mind., 'cause **Chorus** G С G You make me feel, you make me feel, С GCG Am - D You make me feel like a natural woman. D7 Fmaj7 G F D С When my soul was in the lost-and-found, you came along to claim it D F С I didn't know just what was wrong with me. Bill your kiss helped me name it D Am Am **D6** F6 Now I'm no longer doubtful of what I'm living for Cmaj7 Am **D6** С 'Cause if I make you happy I don't need to do more. Chorus G F Fmai7 F Fmai7 F6 Oh, baby, what you've done to me (what you've done to me) G F - Cmai7 You make me feel so good inside (good inside) Bbmai7 Bbmaj7 And I just want to be (want to be) close to you, С Am You make me feel so a-live. Chorus (2x)