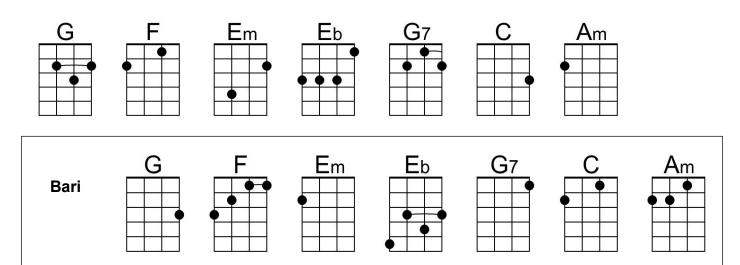

## Beautiful (Linda Perry) (G) **Beautiful** by Christina Aguilera

Em Eb G G7 Em Eb G F Every day is so wonderful Em Eb Then sudden-ly, it's hard to breathe F G Now and then I get insecure Em Eb From all the pain, I'm so ashamed

## G G7 Em Eb

Intro G F

F G To all your friends you're de-lirious Em Eb So consumed in all your doom G F Trying hard to fill the emptiness Eb Em The pieces gone, left the puzzle un-done, is that the way it is?