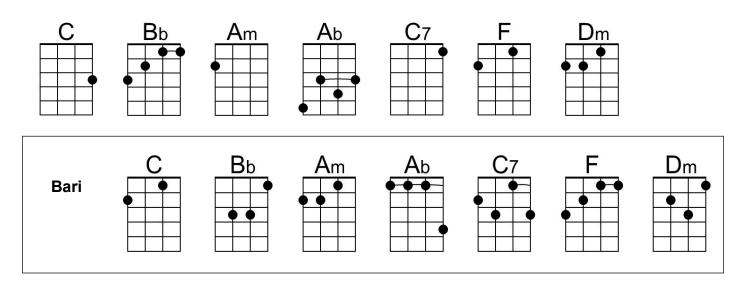

## Beautiful (Linda Perry) (C) Beautiful by Christina Aguilera (Capo 1)

C C7 Am Ab Intro C Bb Am Ab F Dm You are beautiful no matter what they say, С Bb С Bb Am Every day is so wonderful Words can't bring you down Am Ab Dm F You am beautiful in every single way, Then sudden-ly, it's hard to breathe Bb С Bb Am С Now and then I get insecure Yes, words can't bring you down, oh no Am Ab Dm From all the pain, I'm so ashamed So don't you bring me down to-day F С Dm Bb Am I am beautiful no matter what they say, No matter what we do, no matter what we say Bb Am Ah С Words can't bring me down We'll sing the song inside the tune, full of beautiful mistakes F Dm I am beautiful in every single way, С Bb Am С Bb Am And everywhere we go the sun will always shine Yes, words can't bring me down, oh no Ab Dm С So don't you bring me down today And tomorrow we might wake up on the other side C C7 Am Ab F Dm We are beautiful no matter what they say, Bb Bb С С Am To all your friends you're de-lirious Words won't bring us down Am Ab F Dm So consumed in all your doom We are beautiful in every single way, С Bb Am Bb С Trying hard to fill the emptiness Yes, words can't bring us down, oh no Ab Dm Am So don't you bring me down today

The pieces gone, left the puzzle un-done, is that the way it is?

C Bb Am Ab C Bb Am Ab C