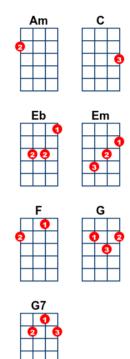

## key:G, artist:Christina Aguilera writer:Linda Perry

https://www.youtube.com/watch?v=-USUDzycRvM Capo 1

G F Em Eb G G7 Em Eb

**G F** Every day is so wonderful

Then sudden-ly, it's hard to breathe

G F Now and then I get insecure

From all the pain, I'm so ashamed

I am beautiful no matter what they say,

**G F Em** Words can't bring me down

C Am
I am beautiful in every single way,

Yes, words can't bring me down, oh no

Am So don't you bring me down today

G G7 Em Eb

**G**To all your friends you're de-lirious

So consumed in all your doom

G F
Trying hard to fill the emptiness

The pieces gone, left the puzzle un- done, is that the way it is?

C You are beautiful no matter what they say,

**G F Em** Words can't bring you down

C Am You am beautiful in every single way, Yes, words can't bring you down, oh no So don't you bring me down to-day G F Em No matter what we do, no matter what we say We'll sing the song inside the tune, full of beautiful mistakes G F Em And everywhere we go the sun will always shine And tomorrow we might wake up on the other side C Am We are beautiful no matter what they say, G F Em Words won't bring us down C Am
We are beautiful in every single way, Yes, words can't bring us down, oh no

So don't you bring me down today