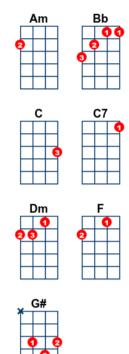

## key:C, artist:Christina Aguilera writer:Linda Perry

https://www.youtube.com/watch?v=-USUDzycRvM Capo 1

C Bb Am G# C C7 Am G#

C Bb Every day is so wonderful

Am G#
Then sudden-ly, it's hard to breathe

C Bb
Now and then I get insecure

From all the pain, I'm so ashamed

F Dm I am beautiful no matter what they say,

C Bb Am Words can't bring me down

F Dm
I am beautiful in every single way,

Yes, words can't bring me down, oh no

Dm So don't you bring me down today

C C7 Am G#

C Bb
To all your friends you're de-lirious

Am G#
So consumed in all your doom

C Bb
Trying hard to fill the emptiness

Am
The pieces gone, left the puzzle un- done, is that the way it is?

F You are beautiful no matter what they say,

C Bb Am Words can't bring you down

You am beautiful in every single way, Yes, words can't bring you down, oh no So don't you bring me down to-day C Bb do, no matter what we say We'll sing the song inside the tune, full of beautiful mistakes C Am And everywhere we go the sun will always shine And tomorrow we might wake up on the other side F Dm We are beautiful no matter what they say, C Bb Am Words won't bring us down We are beautiful in every single way, Yes, words can't bring us down, oh no So don't you bring me down today

Bb Am G# C Bb Am G# C