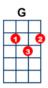

### key:G, artist:Carole King writer:Carole King and Gerry Goffin

https://www.youtube.com/watch?v=AHklzrJilk4 Aretha Franklin: https://www.youtube.com/watch? v=dEWuAcMWDLY Capo on 3 G Looking out on the morning rain ССС I used to feel uninspired and when I knew I had to face another day F CCC Lord, it made me feel so tired. **D6** Δm Before the day I met you, life was so unkind **D7 D6** but your love was the key to my peace of mind. 'Cause you make me feel, you make me feel, Δm vou make me feel like a natural woman. When my soul was in the lost-and-found you came along to claim it I didn't know just what was wrong with me till your kiss helped me name it **D6** Am Now I'm no longer doubtful of what I'm living for 'cause if I make you happy I don't need to do more. You make me feel, you make me feel, D vou make me feel like a natural woman.

Am Bbmaj7

D6

**G** F Fmaj7 Oh, baby, what you've done to me Fmaj7 F6 to me) (what you've done Cmaj7 **G F** you make me feel so good inside (good inside) and I just want to be (want to be) close to you you make me feel so alive. **D G C G** You make me feel, you make me feel, C G C G Am you make me feel like a natural woman, D **D G C G** you make me feel, you make me feel, C G C G Am you make me feel like a natural woman, D D **D7** G natur al woman.