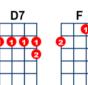

C Bb Bbmaj7 Oh, baby, what you've done to me Bbmaj7 Bb6 to me) (what you've done C Bb you make me feel so good inside (good inside) Fmaj7 **Ebmaj7 F** and I just want to be (want to be) close to you you make me feel so alive. **G C F C** You make me feel, you make me feel, F F C F C Dm you make me feel like a natural woman, G G C F C you make me feel, you make me feel, F C F C Dm you make me feel like a natural woman, F Dm G G **G7** С natur al woman.