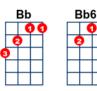

### key:C, artist:Carole King writer:Carole King and Gerry Goffin

https://www.youtube.com/watch?v=AHklzrJilk4 Aretha Franklin: https://www.youtube.com/watch? v=dEWuAcMWDLY Capo on 3 С Looking out on the morning rain Bb I used to feel uninspired and when I knew I had to face another day **Bh** FFF Lord, it made me feel so tired. Dm Dm **G6** Before the day I met you, life was so unkind **G6** but your love was the key to my peace of mind. 'Cause you make me feel, you make me feel, Dm you make me feel like a natural woman. When my soul was in the lost-and-found Bb you came along to claim it I didn't know just what was wrong with me Bb till your kiss helped me name it **G6** Dm Now I'm no longer doubtful of what I'm living for 'cause if I make you happy I don't need to do more. You make me feel, you make me feel, G