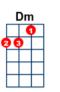

### key:C, artist:Carole King writer:Carole King and Gerry Goffin

https://www.youtube.com/watch?v=AHklzrJilk4 Aretha Franklin: https://www.youtube.com/watch? v=dEWuAcMWDLY Capo on 3 С Looking out on the morning rain Bb I used to feel uninspired and when I knew I had to face another day **Bh** FFF Lord, it made me feel so tired. Dm Dm **G6** Before the day I met you, life was so unkind **G6** but your love was the key to my peace of mind. 'Cause you make me feel, you make me feel, Dm you make me feel like a natural woman. When my soul was in the lost-and-found Bb you came along to claim it I didn't know just what was wrong with me Bb till your kiss helped me name it **G6** Dm Now I'm no longer doubtful of what I'm living for 'cause if I make you happy I don't need to do more. You make me feel, you make me feel, G