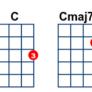

C Bb Bbmaj7 Oh, baby, what you've done to me Bbmaj7 Bb6 to me) (what you've done C Bb you make me feel so good inside (good inside) Fmaj7 **Ebmaj7 F** and I just want to be (want to be) close to you you make me feel so alive. **G C F C** You make me feel, you make me feel, F F C F C Dm you make me feel like a natural woman, G G C F C you make me feel, you make me feel, F C F C Dm you make me feel like a natural woman, F Dm G G **G7** С natur al woman.

Am Bbmaj7

D6

**G** F Fmaj7 Oh, baby, what you've done to me Fmaj7 F6 to me) (what you've done Cmaj7 **G F** you make me feel so good inside (good inside) and I just want to be (want to be) close to you you make me feel so alive. **D G C G** You make me feel, you make me feel, C G C G Am you make me feel like a natural woman, D **D G C G** you make me feel, you make me feel, C G C G Am you make me feel like a natural woman, D D **D7** G natur al woman.