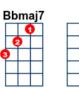

C Bb Bbmaj7 Oh, baby, what you've done to me Bbmaj7 Bb6 to me) (what you've done C Bb you make me feel so good inside (good inside) Fmaj7 **Ebmaj7 F** and I just want to be (want to be) close to you you make me feel so alive. **G C F C** You make me feel, you make me feel, F F C F C Dm you make me feel like a natural woman, G G C F C you make me feel, you make me feel, F C F C Dm you make me feel like a natural woman, F Dm G G **G7** С natur al woman.