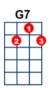

### key:C, artist:Carole King writer:Carole King and Gerry Goffin

https://www.youtube.com/watch?v=AHklzrJilk4 Aretha Franklin: https://www.youtube.com/watch? v=dEWuAcMWDLY Capo on 3 С Looking out on the morning rain Bb I used to feel uninspired and when I knew I had to face another day **Bh** FFF Lord, it made me feel so tired. Dm Dm **G6** Before the day I met you, life was so unkind **G6** but your love was the key to my peace of mind. 'Cause you make me feel, you make me feel, Dm you make me feel like a natural woman. When my soul was in the lost-and-found Bb you came along to claim it I didn't know just what was wrong with me Bb till your kiss helped me name it **G6** Dm Now I'm no longer doubtful of what I'm living for 'cause if I make you happy I don't need to do more. You make me feel, you make me feel, G

#### you make me feel like a natural woman.

G6

Ebmaj7

|   | G |   |   |   |
|---|---|---|---|---|
|   |   |   |   |   |
| E | ) | 6 | 2 |   |
|   |   |   |   |   |
|   |   |   |   |   |
|   |   |   |   | ſ |