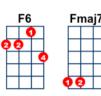

C Bb Bbmaj7 Oh, baby, what you've done to me Bbmaj7 Bb6 to me) (what you've done C Bb you make me feel so good inside (good inside) Fmaj7 **Ebmaj7 F** and I just want to be (want to be) close to you you make me feel so alive. **G C F C** You make me feel, you make me feel, F F C F C Dm you make me feel like a natural woman, G G C F C you make me feel, you make me feel, F C F C Dm you make me feel like a natural woman, F Dm G G **G7** С natur al woman.

Am Bbmaj7

D6

**G** F Fmaj7 Oh, baby, what you've done to me Fmaj7 F6 to me) (what you've done Cmaj7 **G F** you make me feel so good inside (good inside) and I just want to be (want to be) close to you you make me feel so alive. **D G C G** You make me feel, you make me feel, C G C G Am you make me feel like a natural woman, D **D G C G** you make me feel, you make me feel, C G C G Am you make me feel like a natural woman, D D **D7** G natur al woman.