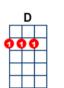

### key:G, artist:Carole King writer:Carole King and Gerry Goffin

https://www.youtube.com/watch?v=AHklzrJilk4 Aretha Franklin: https://www.youtube.com/watch? v=dEWuAcMWDLY Capo on 3 G Looking out on the morning rain ССС I used to feel uninspired and when I knew I had to face another day F CCC Lord, it made me feel so tired. **D6** Δm Before the day I met you, life was so unkind **D7 D6** but your love was the key to my peace of mind. 'Cause you make me feel, you make me feel, Δm vou make me feel like a natural woman. When my soul was in the lost-and-found you came along to claim it I didn't know just what was wrong with me till your kiss helped me name it **D6** Am Now I'm no longer doubtful of what I'm living for 'cause if I make you happy I don't need to do more. You make me feel, you make me feel, D vou make me feel like a natural woman.

Am Bbmaj7

D6

**G** F Fmaj7 Oh, baby, what you've done to me Fmaj7 F6 to me) (what you've done Cmaj7 **G F** you make me feel so good inside (good inside) and I just want to be (want to be) close to you you make me feel so alive. **D G C G** You make me feel, you make me feel, C G C G Am you make me feel like a natural woman, D **D G C G** you make me feel, you make me feel, C G C G Am you make me feel like a natural woman, D D **D7** G natur al woman.