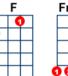

### key:C, artist:Carole King writer:Carole King and Gerry Goffin

https://www.youtube.com/watch?v=AHklzrJilk4 Aretha Franklin: https://www.youtube.com/watch? v=dEWuAcMWDLY Capo on 3 С Looking out on the morning rain Bb I used to feel uninspired and when I knew I had to face another day **Bh** FFF Lord, it made me feel so tired. Dm Dm **G6** Before the day I met you, life was so unkind **G6** but your love was the key to my peace of mind. 'Cause you make me feel, you make me feel, Dm you make me feel like a natural woman. When my soul was in the lost-and-found Bb you came along to claim it I didn't know just what was wrong with me Bb till your kiss helped me name it **G6** Dm Now I'm no longer doubtful of what I'm living for 'cause if I make you happy I don't need to do more. You make me feel, you make me feel, G