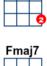

C Bb Bbmaj7 Oh, baby, what you've done to me Bbmaj7 Bb6 to me) (what you've done C Bb you make me feel so good inside (good inside) Fmaj7 **Ebmaj7 F** and I just want to be (want to be) close to you you make me feel so alive. **G C F C** You make me feel, you make me feel, F F C F C Dm you make me feel like a natural woman, G G C F C you make me feel, you make me feel, F C F C Dm you make me feel like a natural woman, F Dm G G **G7** С natur al woman.