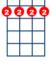

### key:C, artist:Carole King writer:Carole King and Gerry Goffin

https://www.youtube.com/watch?v=AHklzrJilk4 Aretha Franklin: https://www.youtube.com/watch? v=dEWuAcMWDLY Capo on 3 С Looking out on the morning rain Bb I used to feel uninspired and when I knew I had to face another day **Bh** FFF Lord, it made me feel so tired. Dm Dm **G6** Before the day I met you, life was so unkind **G6** but your love was the key to my peace of mind. 'Cause you make me feel, you make me feel, Dm you make me feel like a natural woman. When my soul was in the lost-and-found Bb you came along to claim it I didn't know just what was wrong with me Bb till your kiss helped me name it **G6** Dm Now I'm no longer doubtful of what I'm living for 'cause if I make you happy I don't need to do more. You make me feel, you make me feel, G

#### you make me feel like a natural woman.

G6

Ebmaj7

|   | G |   |   |   |
|---|---|---|---|---|
|   |   |   |   |   |
| E | ) | 6 | 2 |   |
|   |   |   |   |   |
|   |   |   |   |   |
|   |   |   |   | ſ |