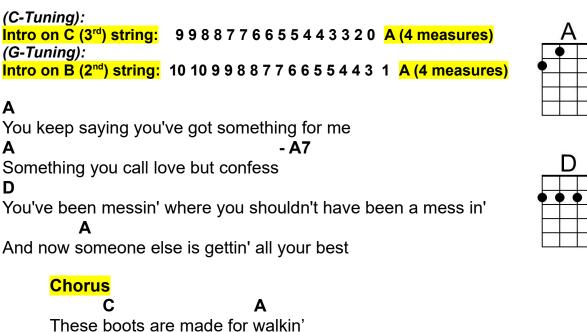

# These Boots Were Made for Walkin' (Lee Hazelwood) (A)

These Boots Were Made for Walking by Nancy Sinatra (In F)

(Walkdown – 8 Measures)