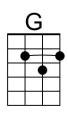

## When Will I Be Loved (Phil Everly, 1960) (G)

When Will I Be Loved by Linda Ronstadt

G G G Been mistreated G C D G When will I be loved?

GCDGCDI've been put down, I've been pushed a-roundGCDGWhen will Ibe loved?

## **Bridge**

CDCGWhen I find a new man, that I want for mine<br/>CDEm7DHe always breaks my heart in two, it happens every time

GCDGCDI've been made blue, I've been lied toGC DGWhen will I be loved?

Instrumental Verse

Repeat Bridge

GCDGCDI've been chea-ted, Been mis-trea-tedGC DGC DGWhen will Ibe loved?When will Ibe loved?GC DCGTell me, when will I be lo-o-o-ved?