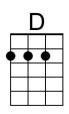

## When Will I Be Loved (Phil Everly, 1960) (G)

When Will I Be Loved by Linda Ronstadt

G G G Been mistreated G C D G When will I be loved?

GCDGCDI've been put down, I've been pushed a-roundGCDGWhen will Ibe loved?

## **Bridge**

CDCGWhen I find a new man, that I want for mine<br/>CDEm7DHe always breaks my heart in two, it happens every time

GCDGCDI've been made blue, I've been lied toGC DGWhen will I be loved?

Instrumental Verse

Repeat Bridge

GCDGCDI've been chea-ted, Been mis-trea-tedGC DGC DGWhen will Ibe loved?When will Ibe loved?GC DCGTell me, when will I be lo-o-o-ved?