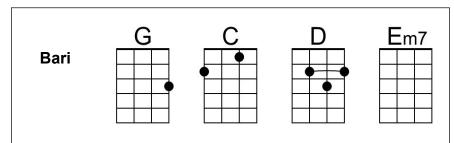

## When Will I Be Loved (Phil Everly, 1960) (G)

When Will I Be Loved by Linda Ronstadt

G G G Been mistreated G C D G When will I be loved?

GCDGCDI've been put down, I've been pushed a-roundGCDGWhen will Ibe loved?

## **Bridge**

CDCGWhen I find a new man, that I want for mine<br/>CDEm7DHe always breaks my heart in two, it happens every time

GCDGCDI've been made blue, I've been lied toGC DGWhen will I be loved?

Instrumental Verse