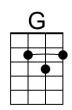

## When Will I Be Loved (Phil Everly, 1960) (G)

When Will I Be Loved by Linda Ronstadt

G G G Been mistreated G C D G When will I be loved?

GCDGCDI've been put down, I've been pushed a-roundGCDGWhen will Ibe loved?

## **Bridge**

CDCGWhen I find a new man, that I want for mine<br/>CDEm7DHe always breaks my heart in two, it happens every time

GCDGCDI've been made blue, I've been lied toGC DGWhen will I be loved?

Instrumental Verse