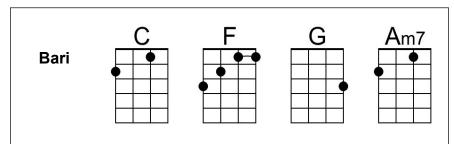

## When Will I Be Loved (Phil Everly, 1960) (C)

When Will I Be Loved by Linda Ronstadt

C C I've been cheated. Been mistreated C F G C When will I be loved?

CFGCFGI've been put down, I've been pushed a-roundCF G CWhen will I be loved?

## **Bridge**

FGFCWhen I find a new man, that I want for mineFGAm7GHe always breaks my heart in two, it happens every time

C F G C F G I've been made blue, I've been lied to C F G C When will I be loved?

Instrumental Verse

Repeat Bridge

CFGCFGI've been chea-ted, Been mis-trea-tedCF GCF GCWhen will Ibe loved? When will Ibe loved?CF GFCTell me, when will I be lo-o-o-ved?