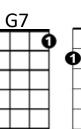

## For the Longest Time (Billy Joel) GCEA (STANDARD)

F

Bb

**F7** 

ø

0

0 0

F C F Bb C7 Oh, oh, oh, oh, for the longest time CF Bb C7 Oh, oh-oh, oh, for the longest -