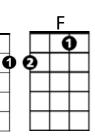

## **Intro: Chords of Reprise**

С Em I'll remember you **G7 Bbdim** F С Long after this endless summer has gone Fm F I'll be lonely, oh so lonely Bbdim F G7 F **G7** С Living only to remember you

С Em I'll remember too F **G7 Bbdim** С Your voice as soft as the warm summer breeze F Fm Your sweet laughter, mornings after **G7 C7** F С Ever after, (ooo) I'll remember you