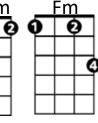

## **Intro: Chords of Reprise**

С Em I'll remember you **G7 Bbdim** F С Long after this endless summer has gone Fm F I'll be lonely, oh so lonely Bbdim F G7 F **G7** С Living only to remember you

С Em I'll remember too F **G7 Bbdim** С Your voice as soft as the warm summer breeze F Fm Your sweet laughter, mornings after **G7 C7** F С Ever after, (ooo) I'll remember you