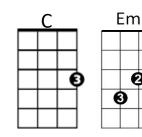

## **Intro: Chords of Reprise**

С Em I'll remember you **G7 Bbdim** F С Long after this endless summer has gone Fm F I'll be lonely, oh so lonely Bbdim F G7 F **G7** С Living only to remember you

С Em I'll remember too F **G7 Bbdim** С Your voice as soft as the warm summer breeze F Fm Your sweet laughter, mornings after **G7 C7** F С Ever after, (ooo) I'll remember you