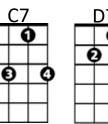

## **Intro: Chords of Reprise**

С Em I'll remember you **G7 Bbdim** F С Long after this endless summer has gone Fm F I'll be lonely, oh so lonely Bbdim F G7 F **G7** С Living only to remember you

С Em I'll remember too F **G7 Bbdim** С Your voice as soft as the warm summer breeze F Fm Your sweet laughter, mornings after **G7 C7** F С Ever after, (ooo) I'll remember you

## **Reprise:**

**C7** F To your arms someday **G7** D7 G7 **D7** I'll return to stay ~ Till then - I will re-

С Em

-member, too F **Bbdim G7** С Every bright star we made wishes upon Fm F Love me always, promise always F (C7) **G7** С Ooooo ooo, you'll remember too (Repeat from Reprise) Ending: **G7** С **G7** С