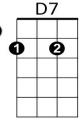

## **Reprise:**

**C7** F To your arms someday **G7** D7 G7 **D7** I'll return to stay ~ Till then - I will re-

С Em

-member, too F **Bbdim G7** С Every bright star we made wishes upon Fm F Love me always, promise always F (C7) **G7** С Ooooo ooo, you'll remember too (Repeat from Reprise) Ending: **G7** С **G7** С