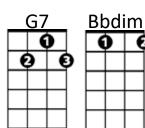

## **Intro: Chords of Reprise**

С Em I'll remember you **G7 Bbdim** F С Long after this endless summer has gone Fm F I'll be lonely, oh so lonely Bbdim F G7 F **G7** С Living only to remember you

С Em I'll remember too F **G7 Bbdim** С Your voice as soft as the warm summer breeze F Fm Your sweet laughter, mornings after **G7 C7** F С Ever after, (ooo) I'll remember you