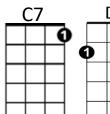

## **Intro: Chords of Reprise**

С Em I'll remember you **G7 Bbdim** F С Long after this endless summer has gone Fm F I'll be lonely, oh so lonely Bbdim F G7 F **G7** С Living only to remember you

С Em I'll remember too F **G7 Bbdim** С Your voice as soft as the warm summer breeze F Fm Your sweet laughter, mornings after **G7 C7** F С Ever after, (ooo) I'll remember you

## **Reprise:**

**C7** F To your arms someday **G7** D7 G7 **D7** I'll return to stay ~ Till then - I will re-

С Em

-member, too F **Bbdim G7** С Every bright star we made wishes upon Fm F Love me always, promise always F (C7) **G7** С Ooooo ooo, you'll remember too (Repeat from Reprise) Ending: **G7** С **G7** С