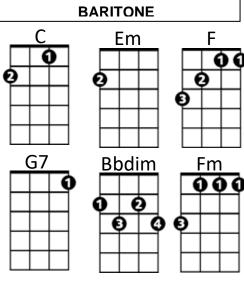

## **Intro: Chords of Reprise**

С Em I'll remember you **G7 Bbdim** F С Long after this endless summer has gone Fm F I'll be lonely, oh so lonely Bbdim F G7 F **G7** С Living only to remember you

С Em I'll remember too F **G7 Bbdim** С Your voice as soft as the warm summer breeze F Fm Your sweet laughter, mornings after **G7 C7** F С Ever after, (ooo) I'll remember you

## **Reprise:**

**C7** F To your arms someday **G7** D7 G7 **D7** I'll return to stay ~ Till then - I will re-

С Em

-member, too F **Bbdim G7** С Every bright star we made wishes upon Fm F Love me always, promise always F (C7) **G7** С Ooooo ooo, you'll remember too (Repeat from Reprise) Ending: **G7** С **G7** С