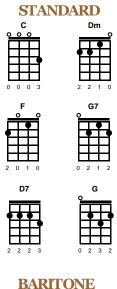

Love Is All Around Key of C

Reg Presley

Intro: Chords for last 2 lines of chorus

v1: C Dm **G7** C Dm F G7 I feel it in my fingers, I feel it in my toes Dm Dm F G7 The love is all around me, and so the feeling grows Dm F **G7** C Dm F G7 It's written on the way, it's everywhere I go Dm F G7 C Dm F G7 So if you really love me, come on and let it show

chorus:

F Dm

You know I love you, I always will

F C

My mind's made up by the way that I feel
F Dm

There's no beginning, there'll be no end
D7 G G7

So on my love you can depend

v2: Dm F Dm F G7 C **G7** I see it in your face, as I lay on my bed Dm Dm F **G7** I kind of get to thinking, of all the things you've said Dm F You give your promise to me, and I'll give mine to you G7 C Dm I need someone beside me, in everything I do -- CHORUS

v3:
 C Dm F G7 C Dm F G7

It's written on the way, it's everywhere I go
 C Dm F G7 C Dm F G7

So if you really love me, come on and let it show

F G7 C Dm F G7

Come on and let it show, come on and let it show (FADE)