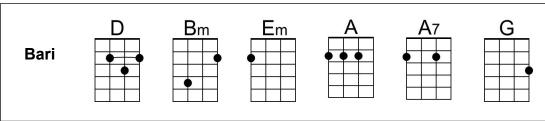

# Pretty Little Angel Eyes (Curtis Lee & Tommy Boyce, 1961) (D)

Pretty Little Angel Eyes by Curtis Lee & The Halos (1961) (E – 112 BPM)

#### Instrumental (4 Measures) D | Bm | Em | A

D Bm

Pretty little angel eyes. Pretty little angel eyes.

G

Pretty little angel, pretty little angel,

Α

Pretty little, pretty little, pretty little angel.

#### **Instrumental Verse**

G A

Pretty, pretty, pretty little angel eyes.

#### **Repeat Verse 1**

G A

Pretty, pretty, pretty little angel eyes.

#### **Outro**

D Bm Em A D Bm Em A

O0000-00, O0000-00, O0000-00,

D Bm Em A | D | A | D

O0000-00, O0000-00.

**Pretty Little Angel Eyes** by Sha Na Na (1973) (D - 114 BPM)