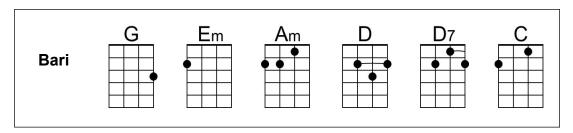

# Pretty Little Angel Eyes (Curtis Lee & Tommy Boyce, 1961) (G)

**Pretty Little Angel Eyes** by Curtis Lee & The Halos (1961) (E – 112 BPM)

## Intro (4 Measures) G | Em | Am | D G Em Pretty little angel eyes. Pretty little angel eyes. Pretty little angel, pretty little angel, Em Am D G Em Pretty little, pretty little, pretty little angel. Ooooo-oo, ooooo-oo, Ooooo-oo, Pretty, pretty, pretty little angel eyes... G Em Am Angel eyes, I really love you so. Angel eyes, I'll never let you go Em Am Because I love you, my darlin' angel eyes C Pretty, pretty, pretty little angel eyes. G Em Am Angel eyes, you are so good to me, Em D And when I'm in your arms, you be so heavenly Em Am You know I love you, my darlin' angel eyes. Angel eyes, bom-bom-bom-**Bridge** I know you were sent from heaven above. You rule my life with your wonderful love. I know we'll be happy for eternity, 'Cause I know wow-wow-wow-wow-wow | D7 That our love is really real.

### **Repeat Verse 1**

| Instrumental (4 Measures) G   Em   Am   D                                                                                                                                                                                                   |
|---------------------------------------------------------------------------------------------------------------------------------------------------------------------------------------------------------------------------------------------|
| G Em C Pretty little angel eyes. Pretty little angel eyes. Pretty little angel, pretty little, pretty little, pretty little angel. |
| Instrumental Verse                                                                                                                                                                                                                          |
| C D Pretty, pretty, pretty little angel eyes.                                                                                                                                                                                               |
| G Em Am D G Em Am D Angel eyes, I really love you so. Angel eyes, I'll never let you go G Em Am D G Because I love you, my darlin' angel eyes                                                                                               |
| C D Pretty, pretty, pretty little angel eyes.                                                                                                                                                                                               |
| Outro G Em Am D G Em Am D Ooooo-oo, Ooooo-oo, Ooooo-oo, G Em Am D   G   D   G Ooooo-oo Ooooo-oo                                                                                                                                             |