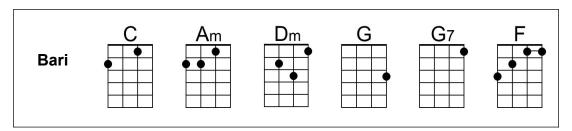

## Pretty Little Angel Eyes (Curtis Lee & Tommy Boyce, 1961) (C)

Pretty Little Angel Eyes by Curtis Lee & The Halos (1961) (E – 112 BPM)

## Intro (4 Measures) C | Am | Dm | G C Am Pretty little angel eyes. Pretty little angel eyes. Pretty little angel, pretty little angel, Am Pretty little, pretty little, pretty little angel. Ooooo-oo, ooooo-oo, Ooooo-oo, Pretty, pretty, pretty little angel eyes... Am Dm Angel eyes, I really love you so. Angel eyes, I'll never let you go Because I love you, my darlin' angel eyes F Pretty, pretty, pretty little angel eyes. C Am Dm G Angel eyes, you are so good to me, Am And when I'm in your arms, you be so heavenly Am Dm You know I love you, my darlin' angel eyes. Angel eyes, bom-bom-bom-bom **Bridge** I know you were sent from heaven above. You rule my life with your wonderful love. I know we'll be happy for eternity, 'Cause I know wow-wow-wow-wow-wow That our love is really real.

## Repeat Verse 1

### Instrumental (4 Measures) C | Am | Dm | G Am Pretty little angel eyes. Pretty little angel eyes. Pretty little angel, pretty little angel, Pretty little, pretty little, pretty little angel. **Instrumental Verse** Pretty, pretty, pretty little angel eyes. C Am Dm G Angel eyes, I really love you so. Am Dm Angel eyes, I'll never let you go Am G Dm Because I love you, my darlin' angel eyes F G Pretty, pretty, pretty little angel eyes. **Outro** Am Dm G C Am Dm G O0000-00, O0000-00, O0000-00, Am Dm G|C|G|C O0000-00, O0000-00.