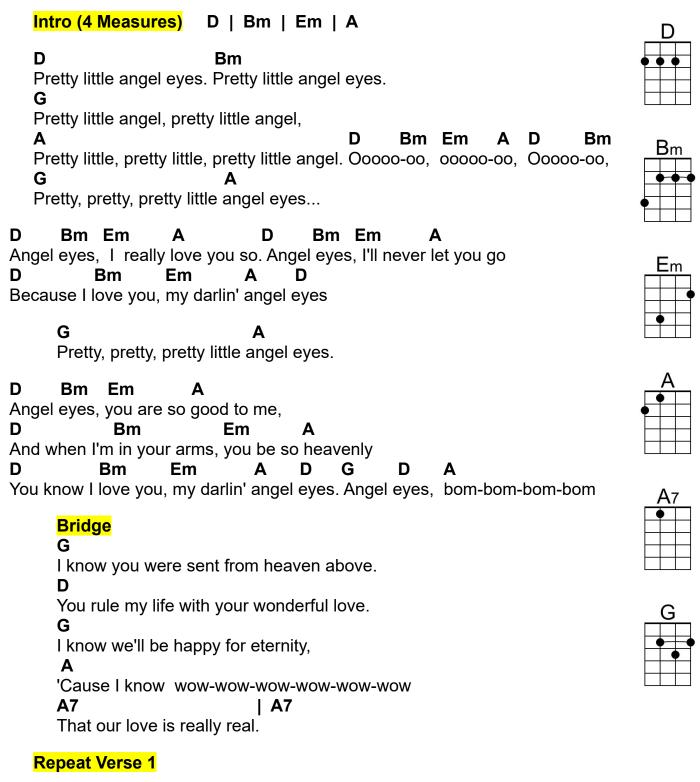

# Pretty Little Angel Eyes (Curtis Lee & Tommy Boyce, 1961) (D)

Pretty Little Angel Eyes by Curtis Lee & The Halos (1961) (E – 112 BPM)

#### Instrumental (4 Measures) D | Bm | Em | A

D Bm

Pretty little angel eyes. Pretty little angel eyes.

G

Pretty little angel, pretty little angel,

Α

Pretty little, pretty little, pretty little angel.

#### **Instrumental Verse**

G A

Pretty, pretty, pretty little angel eyes.

#### **Repeat Verse 1**

G A

Pretty, pretty, pretty little angel eyes.

#### **Outro**

D Bm Em A D Bm Em A

O0000-00, O0000-00, O0000-00,

D Bm Em A | D | A | D

O0000-00, O0000-00.

**Pretty Little Angel Eyes** by Sha Na Na (1973) (D - 114 BPM)